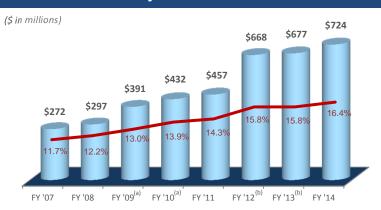

#### **Adjusted EBITDA / Margin Performance**

(\$ in millions)

Spectrum Brands has generated robust sales and adjusted EBITDA growth both organically and through acquisitions.

<sup>(</sup>b) Reflects pro forma as if HHI acquired at beginning of respective period.

#### Reconciliation of Adjusted EBITDA

|                                               | 9/30 FY2009 | 9/30 FY2010 | 9/30 FY2011 | 9/30 FY2012 | PF9/30 FY2012 | PF9/30 FY2013 | 9/30 FY2014 |
|-----------------------------------------------|-------------|-------------|-------------|-------------|---------------|---------------|-------------|
| Net income (loss)                             | \$943       | (\$190)     | (\$75)      | \$49        | \$49          | (\$55)        | \$215       |
| Income tax expense                            | 74          | 63          | 92          | 60          | 60            | 27            | 59          |
| Interest expense                              | 190         | 277         | 208         | 192         | 192           | 376           | 202         |
| Depreciation and amortization                 | 67          | 118         | 135         | 134         | 134           | 184           | 204         |
| Unadjusted EBITDA                             | \$1,274     | \$268       | \$360       | \$435       | \$435         | \$532         | \$680       |
| Adjustments to EBITDA                         |             |             |             |             |               |               |             |
| Pre-acquisition earnings                      | 81          | 66          | -           | -           | 183           | 30            | -           |
| Restructuring and related charges             | 46          | 24          | 29          | 20          | 20            | 34            | 23          |
| Acquisition and integration related charges   | -           | 39          | 37          | 31          | 31            | 48            | 20          |
| Reorganization items                          | (\$1,139)   | 3           | -           | -           | -             | -             | -           |
| Loss from discontinued operations             | 86          | 3           | -           | -           | -             | -             | -           |
| Intangible asset impairment                   | 34          | -           | 32          | -           | -             | -             | -           |
| Accelerated depreciation and amortization     | (4)         | (3)         | (\$1)       | -           | -             | -             | -           |
| Fresh-start inventory fair value adjustment   | 16          | 34          | -           | -           | -             | -             | -           |
| Russell Hobbs inventory fair value adjustment | -           | 3           | -           | -           | -             | -             | -           |
| Other fair value adjustments                  | 2           | -           | -           | -           | -             | 31            | -           |
| Venezuelan devaluation                        | -           | -           | -           | -           | -             | 2             | -           |
| Brazilian IPI credit/other                    | (6)         | (5)         | -           | -           | -             | -             | -           |
| Other                                         | -           | -           | -           | -           | -             | -             | 1           |
| EBITDA - Adjusted                             | \$390       | \$432       | \$457       | \$486       | \$669         | \$677         | \$724       |