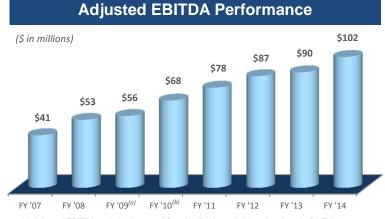

#### **Adjusted EBITDA / Margin Performance**

(\$ in millions)

Spectrum Brands has generated robust sales and adjusted EBITDA growth both organically and through acquisitions.

<sup>(</sup>b) Reflects pro forma as if HHI acquired at beginning of respective period.