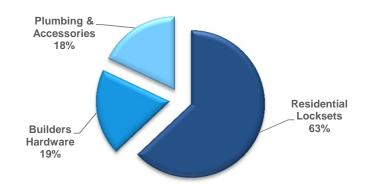

#### Leading Market Share and Strong, Attractive Brands

| Category                          | Estimated Market Position                                                                             | Selected Key Brands                                                                                                                                                                                                                                                                                                                                                                                                                                                                                                                                                                                                                                                                                                                                                                                                                                                                                                                                                                                                                                                                                                                                                                                                                                                                                                                                                                                                                                                                                                                                                                                                                                                                                                                                                                                                                                                                                                                                                                                                                                                                                                            |
|-----------------------------------|-------------------------------------------------------------------------------------------------------|--------------------------------------------------------------------------------------------------------------------------------------------------------------------------------------------------------------------------------------------------------------------------------------------------------------------------------------------------------------------------------------------------------------------------------------------------------------------------------------------------------------------------------------------------------------------------------------------------------------------------------------------------------------------------------------------------------------------------------------------------------------------------------------------------------------------------------------------------------------------------------------------------------------------------------------------------------------------------------------------------------------------------------------------------------------------------------------------------------------------------------------------------------------------------------------------------------------------------------------------------------------------------------------------------------------------------------------------------------------------------------------------------------------------------------------------------------------------------------------------------------------------------------------------------------------------------------------------------------------------------------------------------------------------------------------------------------------------------------------------------------------------------------------------------------------------------------------------------------------------------------------------------------------------------------------------------------------------------------------------------------------------------------------------------------------------------------------------------------------------------------|
| Auto Care Products                | #1 (North America Appearance) #1 (North America Refrigerants) #2 (North America Fuel & Oil Additives) | ARMORAL SIP PRO                                                                                                                                                                                                                                                                                                                                                                                                                                                                                                                                                                                                                                                                                                                                                                                                                                                                                                                                                                                                                                                                                                                                                                                                                                                                                                                                                                                                                                                                                                                                                                                                                                                                                                                                                                                                                                                                                                                                                                                                                                                                                                                |
| Consumer batteries                | #3 (North America)<br>#2 (Europe)<br>#1 (Latin America)                                               | ₩ VARTA                                                                                                                                                                                                                                                                                                                                                                                                                                                                                                                                                                                                                                                                                                                                                                                                                                                                                                                                                                                                                                                                                                                                                                                                                                                                                                                                                                                                                                                                                                                                                                                                                                                                                                                                                                                                                                                                                                                                                                                                                                                                                                                        |
| Portable lighting                 | #2 (North America, Europe, Latin America)                                                             |                                                                                                                                                                                                                                                                                                                                                                                                                                                                                                                                                                                                                                                                                                                                                                                                                                                                                                                                                                                                                                                                                                                                                                                                                                                                                                                                                                                                                                                                                                                                                                                                                                                                                                                                                                                                                                                                                                                                                                                                                                                                                                                                |
| Electrical shaving and grooming   | #3 (North America, Europe)                                                                            |                                                                                                                                                                                                                                                                                                                                                                                                                                                                                                                                                                                                                                                                                                                                                                                                                                                                                                                                                                                                                                                                                                                                                                                                                                                                                                                                                                                                                                                                                                                                                                                                                                                                                                                                                                                                                                                                                                                                                                                                                                                                                                                                |
| Electrical personal care products | #3 (North America)<br>#2 (Europe)                                                                     | REMINGTON®                                                                                                                                                                                                                                                                                                                                                                                                                                                                                                                                                                                                                                                                                                                                                                                                                                                                                                                                                                                                                                                                                                                                                                                                                                                                                                                                                                                                                                                                                                                                                                                                                                                                                                                                                                                                                                                                                                                                                                                                                                                                                                                     |
| Kitchen & home products           | #1 (U.S. kitchen appliances) #1 (U.S. hand-held irons) #1 (U.K. kitchen/home products)                | Russell Hobbs GEORGE FOREMAN HEALTHY COOKING                                                                                                                                                                                                                                                                                                                                                                                                                                                                                                                                                                                                                                                                                                                                                                                                                                                                                                                                                                                                                                                                                                                                                                                                                                                                                                                                                                                                                                                                                                                                                                                                                                                                                                                                                                                                                                                                                                                                                                                                                                                                                   |
| Pet supplies                      | #2 (Global pet supplies)<br>#1 (Global aquatics)                                                      | NATURES Digest-cere LAMSS: MIRACLE Digest-cere  Bin1 HEALTHY HIDE »EUKANUBA  FURNIFICADA 17 MODELLO MA PROPERTO MA PER MODELLO |
| Home & garden control products    | #1 (U.S. animal repellents) #2 (U.S. pest control)                                                    | REPEL Spectracide Story Gorden Sign                                                                                                                                                                                                                                                                                                                                                                                                                                                                                                                                                                                                                                                                                                                                                                                                                                                                                                                                                                                                                                                                                                                                                                                                                                                                                                                                                                                                                                                                                                                                                                                                                                                                                                                                                                                                                                                                                                                                                                                                                                                                                            |
| Residential/commercial locksets   | #1 (U.S. residential locksets) #1 (Canada locksets) #1 (U.S. luxury locksets)                         | Tell WEISER BALDWIN Kwikset                                                                                                                                                                                                                                                                                                                                                                                                                                                                                                                                                                                                                                                                                                                                                                                                                                                                                                                                                                                                                                                                                                                                                                                                                                                                                                                                                                                                                                                                                                                                                                                                                                                                                                                                                                                                                                                                                                                                                                                                                                                                                                    |
| Builders hardware                 | #1 (U.S. builders hardware)<br>#2 (Mexico hardware)                                                   | FANAL National STANLEY BALDWIN                                                                                                                                                                                                                                                                                                                                                                                                                                                                                                                                                                                                                                                                                                                                                                                                                                                                                                                                                                                                                                                                                                                                                                                                                                                                                                                                                                                                                                                                                                                                                                                                                                                                                                                                                                                                                                                                                                                                                                                                                                                                                                 |
| Plumbing & accessories            | #3 in U.S. retail channel                                                                             | Pfister                                                                                                                                                                                                                                                                                                                                                                                                                                                                                                                                                                                                                                                                                                                                                                                                                                                                                                                                                                                                                                                                                                                                                                                                                                                                                                                                                                                                                                                                                                                                                                                                                                                                                                                                                                                                                                                                                                                                                                                                                                                                                                                        |
| Spectrum                          |                                                                                                       | 10                                                                                                                                                                                                                                                                                                                                                                                                                                                                                                                                                                                                                                                                                                                                                                                                                                                                                                                                                                                                                                                                                                                                                                                                                                                                                                                                                                                                                                                                                                                                                                                                                                                                                                                                                                                                                                                                                                                                                                                                                                                                                                                             |

#### Hardware & Home Improvement Overview

- Ten consecutive quarters of YOY net sales and adjusted EBITDA increases since December 17, 2012 acquisition
- Leading provider of residential locksets, builders hardware and plumbing and accessories
- Diversified product portfolio with well-recognized brands characterized by outstanding new product innovation and execution
- Large installed base about 900 million locks/66 million households
- Long-standing and highly collaborative relationships with customers across all channels