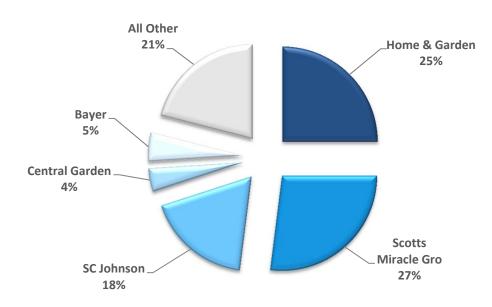

#### **Vendor Market Share Estimate**

H&G Change = +2 pts from 2013 to 2014

Source: Home & Garden Management Estimates

Source: Home & Garden Management Estimates

#### \$3 Billion Retail Category (2014 Estimate)