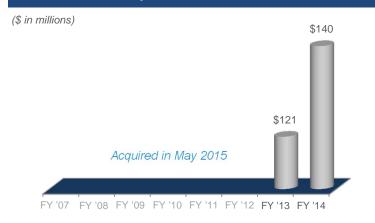

BALDWIN

Pfister.

FY14 Net Sales \$1,166M Adj. EBITDA \$210M Global Auto Care

Adj. Net Sales \$443M<sup>(a)</sup> Adj. EBITDA \$140M<sup>(a)</sup>

<sup>(</sup>a) Includes ~\$33m of net sales and ~\$12m of EBITDA of IDQ Acquisition Corporation ("IDQ") from 1/1/2014 to 3/16/2014, which are not included in Armored AutoGroup's consolidated audited financials as of 12/31/2014 because Armored AutoGroup acquired IDQ on 3/17/2014.