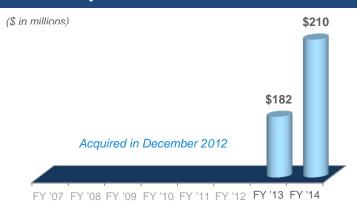

#### Hardware & Home Improvement Overview

- Ten consecutive quarters of YOY net sales and adjusted EBITDA increases since December 17, 2012 acquisition
- Leading provider of residential locksets, builders hardware and plumbing and accessories
- Diversified product portfolio with well-recognized brands characterized by outstanding new product innovation and execution
- Large installed base about 900 million locks/66 million households
- Long-standing and highly collaborative relationships with customers across all channels

#### Global Net Sales by Geography (FY14)

FY14 Net Sales \$1,166M; Adj. EBITDA \$210M