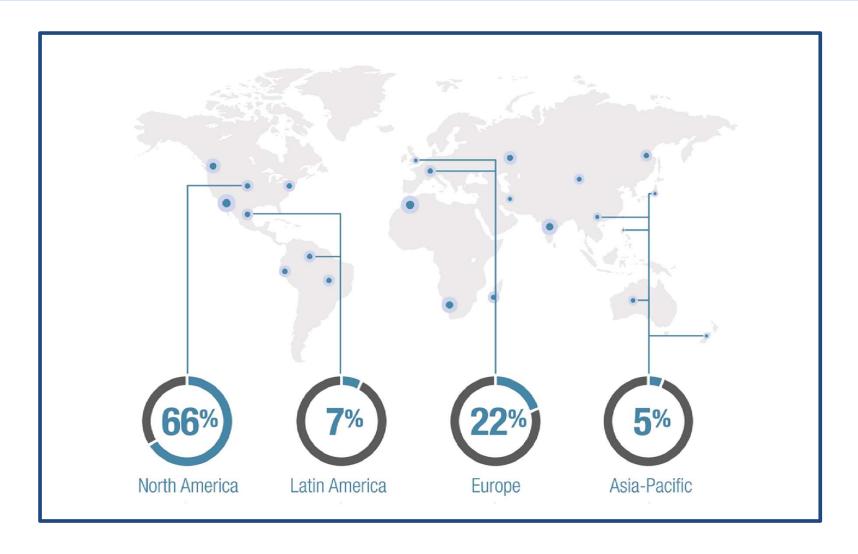

per share
- FY13 adjusted free cash flow was \$254 million, or approximately \$5 per share





<sup>(</sup>b) Reflects pro forma as if HHI acquired at beginning of respective period. The pre-acquisition earnings and capital expenditures of HHI do not include the TLM Taiwan business as stand alone financial data is not available for the periods presented. The TLM Taiwan business is not deemed material to the Company's operating results.



#### Strong Cash Flow and Value Creation Flexibility

#### 2015-2018 Operating Cash Flow = $\sim$ \$2.0 Billion<sup>(a)</sup>

(\$ in billions)



#### **Uncommitted Cash Optionality**

- Pay down debt
- Acquisitions
- Share repurchases
- Further increase dividends

(a) Excludes Armored AutoGroup acquisition.



#### FY14 Net Sales by Geographic Region





#### Leading Market Share and Strong, Attractive Brands

| Category                          | Estimated Market Position                                                                             | Selected Key Brands