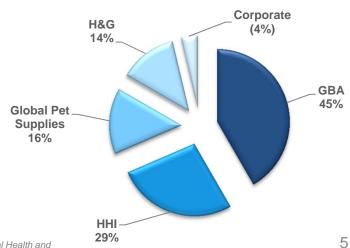

$33m of net sales and ~\$12m of EBITDA of IDQ Acquisition Corporation ("IDQ") from 1/1/2014 to 3/16/2014, which are not included in Armored AutoGroup's consolidated audited financials as of 12/31/2014 because Armored AutoGroup acquired IDQ on 3/17/2014.



#### **Spectrum Brands Highlights**

- FY14 net sales of \$4,429 million and adjusted EBITDA of \$724 million
- Top 3 global market positions in most product categories
- Global footprint with presence on 6 continents and products sold in approximately 160 countries
- Strong relationships with major retailers globally
- Experienced and proven management team
- FY15 acquisitions add approximately \$780 million of sales annually<sup>(a)</sup>

#### FY14 Net Sales - \$4,429 million H&G 10% **Global Pet Supplies** 14% **GBA** 50% HHI 26%





The Spectrum Value Model drives adjusted EBITDA growth.



#### Strong Financial Performance Despite a Challenged Consumer

#### **Net Sales Performance**



#### **Adjusted EBITDA / Margin Performance**

(\$ in millions)



Spectrum Brands has generated robust sales and adjusted EBITDA growth both organically and through acquisitions.

<sup>(</sup>b) Reflects pro forma as if HHI acquired at beginning of respective period.

The pre-acquisition earnings and capital expenditures of HHI do not include the TLM Taiwan business as stand alone financial data is not available for the periods presented.

The TLM Taiwan business is not deemed material to the Company's operating results.



<sup>(</sup>a) Reflects pro forma as if Russell Hobbs merger completed at beginning of respective period.

##