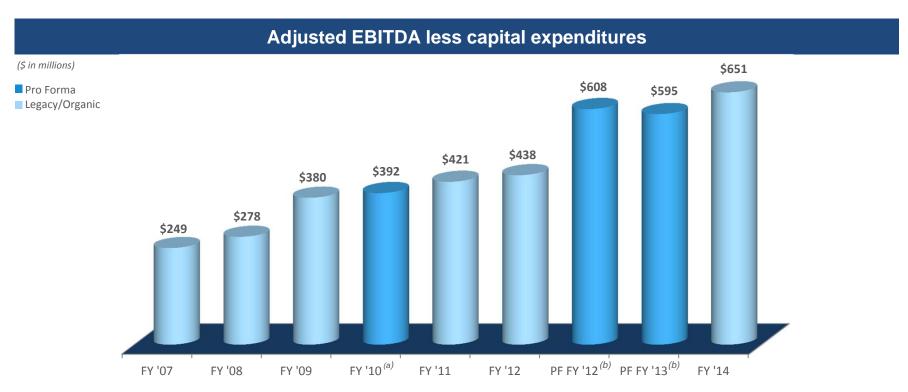

#### **Adjusted EBITDA less capital expenditures**

(a) Reflects pro forma as if Russell Hobbs merger completed at beginning of respective period.

(b) Reflects pro forma as if HHI acquired at beginning of respective period. The pre-acquisition earnings and capital expenditures of HHI do not include the TLM Taiwan business as stand alone financial data is not available for the periods presented. The TLM Taiwan business is not deemed material to the Company's operating results.