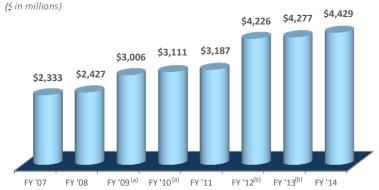

#### **Net Sales Performance**

#### **Adjusted EBITDA / Margin Performance**

(\$ in millions)

Spectrum Brands has generated robust sales and adjusted EBITDA growth both organically and through acquisitions.

<sup>(</sup>b) Reflects pro forma as if HHI acquired at beginning of respective period.

#### **Spectrum Brands Highlights**

- FY14 net sales of \$4,429 million and adjusted EBITDA of \$724 million
- Top 3 global market positions in most product categories
- Global footprint with presence on 6 continents and products sold in approximately 160 countries
- Strong relationships with major retailers globally
- Experienced and proven management team
- FY15 acquisitions add approximately \$780 million of sales annually<sup>(a)</sup>