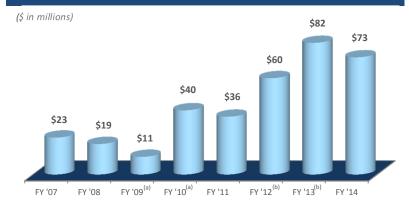

#### **Net Sales Performance**

#### **Adjusted EBITDA / Margin Performance**

(\$ in millions)

Spectrum Brands has generated robust sales and adjusted EBITDA growth both organically and through acquisitions.

<sup>(</sup>b) Reflects pro forma as if HHI acquired at beginning of respective period.