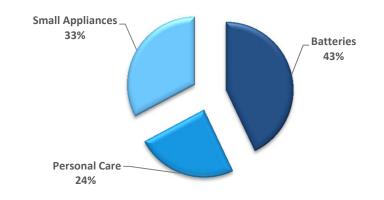

#### **Net Sales by Segment (FY14)**

#### Global Net Sales by Geography (FY14)

FY14 Net Sales \$2,231M; Adj. EBITDA \$327M