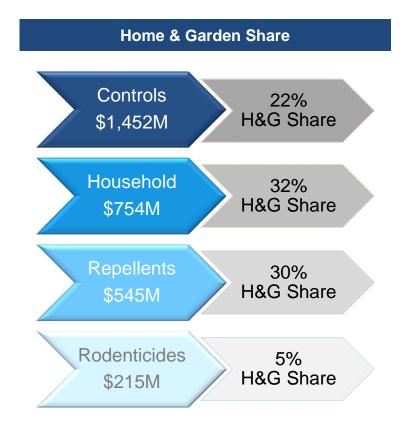

#### **Net Sales by Segment (FY14)**

FY14 Net Sales \$432M; Adj. EBITDA \$102M

### Strong #2 Share in the Industry U.S. Retail Home & Garden Pest Control Market