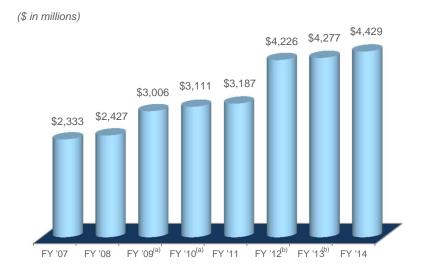

#### **Net Sales Performance**

#### **Adjusted EBITDA / Margin Performance**

(\$ in millions)

Spectrum Brands has generated robust sales and adjusted EBITDA growth both organically and through acquisitions.

<sup>(</sup>b) Reflects pro forma as if HHI acquired at beginning of respective period.

#### Financial Snapshot

#### Pro forma net sales