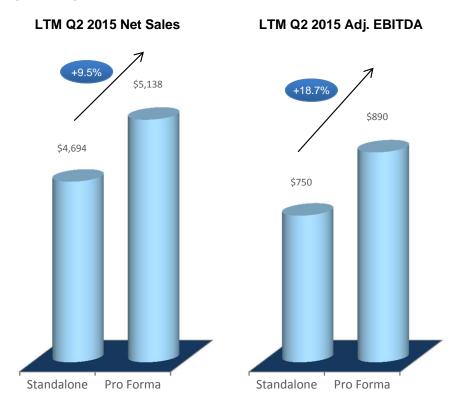

n auto retailers

#### Net Sales by Brand / Category (2014)



#### **Pro Forma Adjusted EBITDA Performance**



#### **Global Net Sales by Geography (FY14)**



#### **Transaction Rationale**

- Substantially increases Spectrum Brands' scale and product diversification with new category of DIY auto care
- Adds a portfolio of market-leading brands to Spectrum Brands' existing, attractive lineup
- Improves customer mix with unmatched shelf space in complementary channels
- Offers substantial international growth potential
- Enhances Spectrum Brands' margins and already robust free cash flow profile







### Substantially Increases Spectrum Brands' Margin and Product Diversification

#### Financial Scale - LTM Q2 2015(a)(b)

#### **Product Diversification by Net Sales**

(\$ in millions)



- (a) Standalone SPB performance pro forma for Tell Manufacturing, IAMS, and Salix acquisitions.
- b) Does not include synergies and represents FY14 Armored AutoGroup adjusted performance.

Source: Company information, public filings







#### Post-transaction



#### **Key New Products**

**Global Batteries** 

Global Appliances Hardware & Home Improvement

Global Pet Supplies

Home & Garden























#### Global Shared Services, ERP and Centers of Excellence





# Spectrum Brands

Hardware & Home Improvement

Kwikset

BALDWIN

Pfister.



**WEISER** 







#### Hardware & Home Improvement Overview

- Ten consecutive quarters of YOY net sales and adjusted EBITDA increases since December 17, 2012 acquisition
- Leading provider of residential locksets, builders hardware a