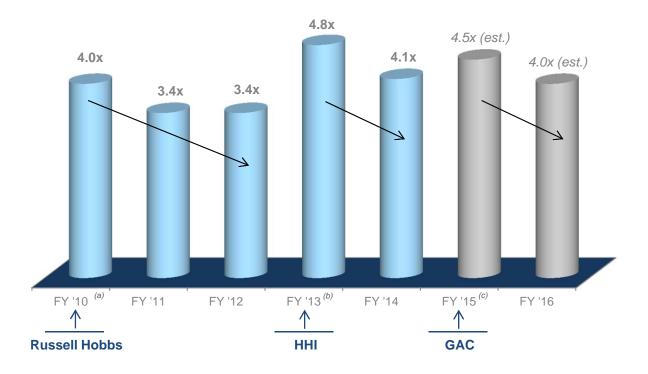

#### **Fiscal Year-end Total Leverage**

<sup>(</sup>a) Reflects pro forma as if Russell Hobbs merger completed at beginning of respective period.

<sup>(</sup>b) Reflects pro forma as if HHI acquired at the beginning of respective period.

<sup>(</sup>c) Reflects pro forma as if AAG acquired at the beginning of respective period.