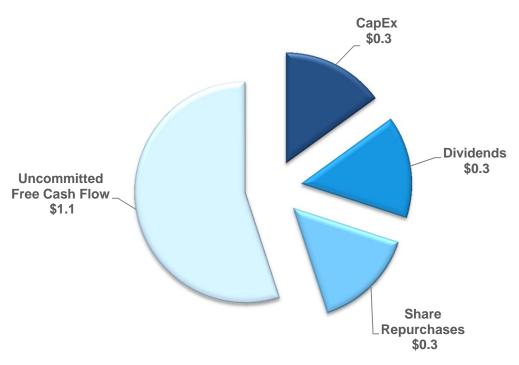

#### Strong Cash Flow and Value Creation Flexibility

#### 2015-2018 Operating Cash Flow = $\sim$ \$2.0 Billion<sup>(a)</sup>

(\$ in billions)

#### **Uncommitted Cash Optionality**

- Pay down debt
- Acquisitions
- Share repurchases
- Further increase dividends

(a) Excludes Armored AutoGroup acquisition.