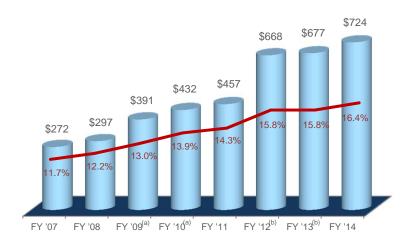

#### **Adjusted EBITDA / Margin Performance**

(\$ in millions)

Spectrum Brands has generated robust sales and adjusted EBITDA growth both organically and through acquisitions.

<sup>(</sup>b) Reflects pro forma as if HHI acquired at beginning of respective period.

#### **Adjusted EBITDA**

#### Reconciliation of Adjusted EBITDA

|                                               | 9/30 FY2009 | 9/30 FY2010 | 9/30 FY2011 | 9/30 FY2012 | PF9/30 FY2012 | PF9/30 FY2013 | 9/30 FY2014 |
|-----------------------------------------------|-------------|-------------|-------------|-------------|---------------|---------------|-------------|
| Net income (loss)                             | \$943       | (\$190)     | (\$75)      | \$49        | \$49          | (\$55)        | \$215       |
| Income tax expense                            | 74          | 63          | 92          | 60          | 60            | 27            | 59          |
| Interest expense                              | 190         | 277         | 208         | 192         | 192           | 376           | 202         |
| Depreciation and amortization                 | 67          | 118         | 135         | 134         | 134           | 184           | 204         |
| Unadjusted EBITDA                             | \$1,274     | \$268       | \$360       | \$435       | \$435         | \$532         | \$680       |
| Adjustments to EBITDA                         |             |             |             |             |               |               |             |
| Pre-acquisition earnings                      | 81          | 66          | -           | -           | 183           | 30            | -           |
| Restructuring and related charges             | 46          | 24          | 29          | 20          | 20            | 34            | 23          |
| Acquisition and integration related charges   | -           | 39          | 37          | 31          | 31            | 48            | 20          |
| Reorganization items                          | (\$1,139)   | 3           | -           | -           | -             | -             | -           |
| Loss from discontinued operations             | 86          | 3           | -           | -           | -             | -             | -           |
| Intangible asset impairment                   | 34          | -           | 32          | -           | -             | -             | -           |
| Accelerated depreciation and amortization     | (4)         | (3)         | (\$1)       | -           | -             | -             | -           |
| Fresh-start inventory fair value adjustment   | 16          | 34          | -           | -           | -             | -             | -           |
| Russell Hobbs inventory fair value adjustment | -           | 3           | -           | -           | -             | -             | -           |
| Other fair value adjustments                  | 2           | -           | -           | -           | -             | 31            | -           |
| Venezuelan devaluation                        | -           | -           | -           | -           | -             | 2             | -           |
| Brazilian IPI credit/other                    | (6)         | (5)         | -           | -           | -             | -             | -           |
| Other                                         | -           | -           | -           | -           | -             | -             | 1           |
| EBITDA - Adjusted                             | \$390       | \$432       | \$457       | \$486       | \$669         | \$677         | \$724       |