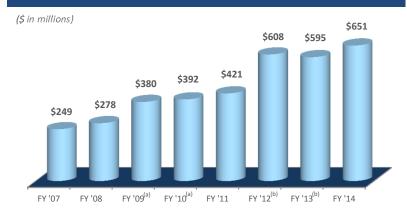

#### **Net Sales Performance**

#### **Adjusted EBITDA / Margin Performance**

(\$ in millions)

Spectrum Brands has generated robust sales and adjusted EBITDA growth both organically and through acquisitions.

<sup>(</sup>b) Reflects pro forma as if HHI acquired at beginning of respective period.