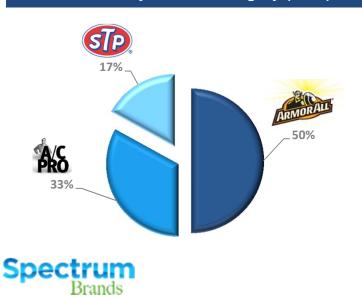

#### Global Auto Care

- Market-leading auto care brands, including Armor All, STP and A/C PRO
- Armor All and STP enjoy 32% and 19% unaided brand awareness while A/C PRO holds 73% market share in the North America DIY refrigerant category
- History of innovation and industry leadership
- Unmatched shelf space in auto retailers

#### Net Sales by Brand / Category (2014)