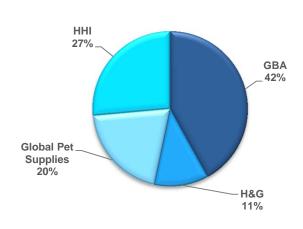

#### **Product Diversification by Net Sales**

(\$ in millions)

- (a) Standalone SPB performance pro forma for Tell Manufacturing, IAMS, and Salix acquisitions.
- b) Does not include synergies and represents FY14 Armored AutoGroup adjusted performance.