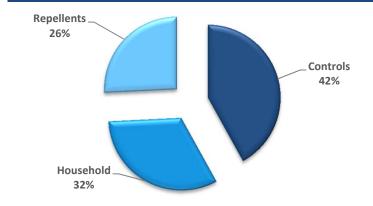

#### **Net Sales by Segment (FY14)**

FY14 Net Sales \$432M; Adj. EBITDA \$102M

### Strong #2 Share in the Industry U.S. Retail Home & Garden Pest Control Market