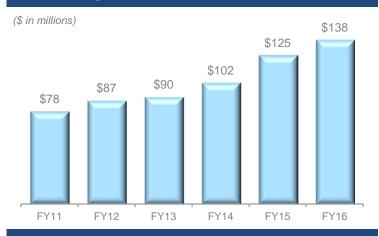

# Cash Flow Performance Sustainable Free Cash Flow and Shareholder Returns

- FY17 adjusted free cash flow is expected to be between \$575-\$590 million
- FY16 adjusted free cash flow was \$535 million, or approximately \$9 per share
- FY15 adjusted free cash flow was \$454 million, or nearly \$8 per share

### Strong free cash flow

- Focus on growing adjusted EBITDA & sustainable free cash flow
- FY17 adjusted free cash flow projected to be between \$575-\$590 million
- Opportunity for future acquisitions, higher dividends and share buy-backs