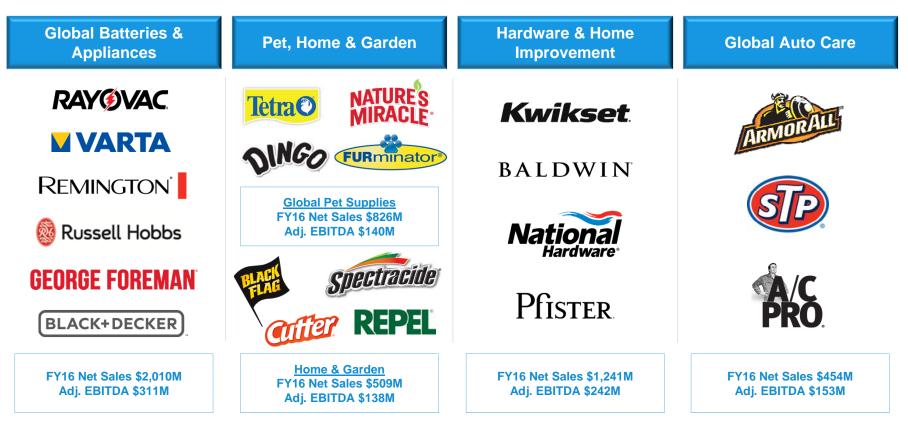

# Spectrum Brands

**Global Batteries** & Appliances

Pet, Home & Garden

Hardware & Home Improvement Kwikset

BALDWIN

WEISER.

National Hardware

Pfister.

STANLEY.

Global **Auto Care** 

# Global Batteries & Appliances

# Pet, Home & Garden

# Hardware & Home Improvement

# **Global Auto Care**

# Global Batteries & Appliances Overview

- Value brands appeal to consumers
- Capitalizing on global platform with innovation and a stream of new product launches
- Strong adjusted EBITDA performance despite soft economy and volatile FX (constant currency EBITDA FY15: \$374; FY16: \$388)

#### **Net Sales By Geography (FY16)**

FY16 Revenue \$2,010M; Adj. EBITDA \$311M

# Global Pet Supplies Overview

- Global market leader in aquatics category with a broad and innovative product line led by the Tetra brand
- Strong new product pipeline in FY17 in both aquatics and companion animal categories
- Largest vertically integrated supplier of rawhide dog chews and treats

#### **Net Sales By Geography (FY16)**

FY16 Revenue \$826M; Adj. EBITDA \$140M

## Home & Garden Overview

- Another record year in FY16
- High barriers to entry
- Strong new product pipeline
- Operational excellence
- Geographic expansion in Latin America

#### **Adjusted EBITDA Performance**

**Net Sales By Geography (FY16)** 

FY16 Revenue \$509M; Adj. EBITDA \$138M

# Hardware & Home Improvement Overview

- Leading provider of residential locksets, builders hardware and plumbing and accessories
- Diversified product portfolio with well-recognized brands characterized by outstanding new product innovation and execution
- Large installed base about 925 million locks / 70 million households

#### **Net Sales By Geography (FY16)**

FY16 Revenue \$1,241M; Adj. EBITDA \$242M

## Global Auto Care

- Market-leading auto care brands, including Armor All, STP and A/C PRO
- Armor All and STP enjoy 32% and 24% unaided brand awareness
- History of innovation and industry leadership
- Unmatched shelf space in auto retailers

### FY16 Revenue \$454M; Adj. EBITDA \$153M