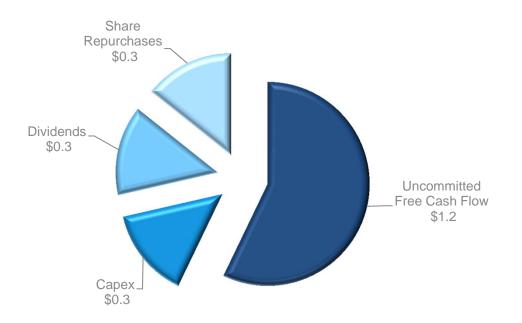

### 2017-2019 Operating Cash Flow = ~\$2.1 Billion

(\$ in billions)

### **Uncommitted Cash Optionality**

- Pay down debt
- Acquisitions
- Share repurchases
- Further increase dividends