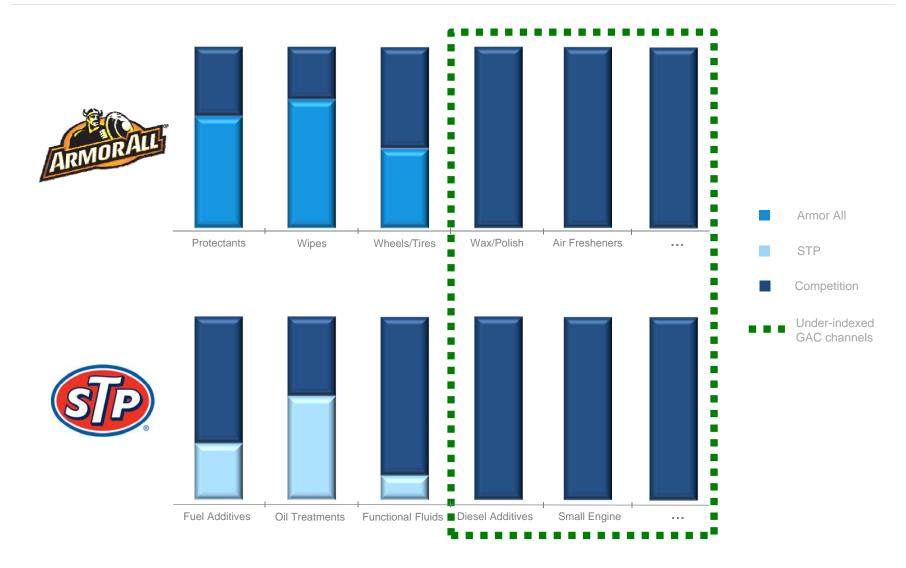

# More-More Global Auto Care Opportunities In The U.S.

## Global Auto Care

- Market-leading auto care brands, including Armor All, STP and A/C PRO
- Armor All and STP enjoy 32% and 24% unaided brand awareness
- History of innovation and industry leadership
- Unmatched shelf space in auto retailers