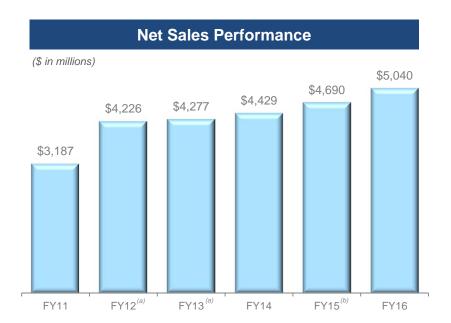

# Long-Term Financial Performance Continuous Growth Despite A Challenged Consumer

Spectrum Brands has generated robust sales and adjusted EBITDA growth both organically and through acquisitions.

<sup>(</sup>b) Reflects results for GAC from acquisition date of May 21, 2015 through September 30, 2015.

# Spectrum Brands Strong EBITDA Growth Despite Strong Currency Headwinds

- FY16 net sales of \$5,040 million and adjusted EBITDA of \$953 million
- FY16 included acquisitions sales and EBITDA of \$352 million and \$106 million, respectively<sup>(a)</sup>
- Organic sales up \$124 million / 2.6% (net of Fx) despite exits of non-strategic, unprofitable businesses (1.1%)
- Legacy adjusted EBITDA up \$46 million despite currency headwinds of \$(80) on EBITDA
- Strengthening relationships with major retailers globally & initiating major efficiency enhancement projects