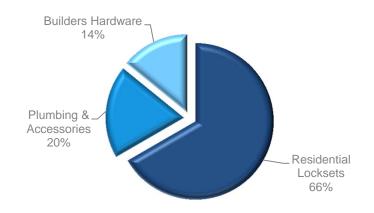

# Hardware & Home Improvement Overview

- Leading provider of residential locksets, builders hardware and plumbing and accessories
- Diversified product portfolio with well-recognized brands characterized by outstanding new product innovation and execution
- Large installed base about 925 million locks / 70 million households

### **Net Sales By Product Category (FY16)**

#### **Net Sales By Geography (FY16)**

FY16 Revenue \$1,241M; Adj. EBITDA \$242M