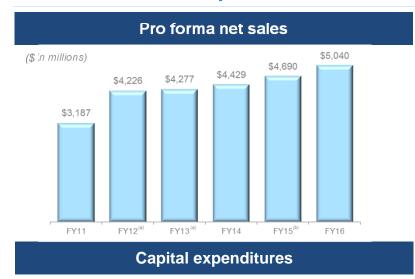

# Long-Term Financial Performance Continuous Growth Despite A Challenged Consumer

Spectrum Brands has generated robust sales and adjusted EBITDA growth both organically and through acquisitions.

<sup>(</sup>b) Reflects results for GAC from acquisition date of May 21, 2015 through September 30, 2015.

<sup>(</sup>a) Reflects pro forma as if HHI acquired at beginning of respective period. The pre-acquisition earnings and capital expenditures of HHI do not include the TLM Taiwan business as stand alone financial data is not available for the periods presented. The TLM Taiwan business is not deemed material to the Company's operating results.

# Spectrum Brands Strong EBITDA Growth Despite Strong Currency Headwinds

- FY16 net sales of \$5,040 million and adjusted EBITDA of \$953 million
- FY16 included acquisitions sales and EBITDA of \$352 million and \$106 million, respectively<sup>(a)</sup>
- Organic sales up \$124 million / 2.6% (net of Fx) despite exits of non-strategic, unprofitable businesses (1.1%)
- Legacy adjusted EBITDA up \$46 million despite currency headwinds of \$(80) on EBITDA
- Strengthening relationships with major retailers globally & initiating major efficiency enhancement projects