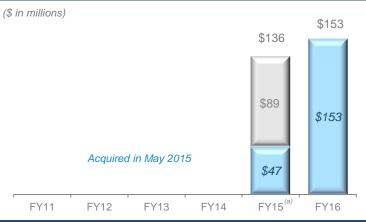

nstalled base about 925 million locks / 70 million households

### **Net Sales By Product Category (FY16)**



### Adjusted EBITDA Performance(a)



#### **Net Sales By Geography (FY16)**



FY16 Revenue \$1,241M; Adj. EBITDA \$242M



# Spectrum Brands

**Global Batteries** & Appliances



**GEORGE FOREMAN** 





Pet, Home & Garden













Hardware & Home Improvement Kwikset

BALDWIN

**WEISER** 

National Hardware

Pfister.

STANLEY.

Global **Auto Care** 









## Global Auto Care

- Market-leading auto care brands, including Armor All, STP and A/C PRO
- Armor All and STP enjoy 32% and 24% unaided brand awareness
- History of innovation and industry leadership
- Unmatched shelf space in auto retailers

### Net Sales By Product Category (FY16)



## Adjusted EBITDA Performance



#### **Net Sales By Geography (FY16)**



### FY16 Revenue \$454M; Adj. EBITDA \$153M



# Summary

#### Proven track record

- Seven consecutive years of record EBITDA and cash flow performance in FY16
- Reported sale growth above category rates for most categories along with expected negative Fx impact of about 100-150 basis points
- Overcoming strong Fx headwinds with cost improvement
- Organic growth focus through Spectrum First initiative

### Good risk profile

- Portfolio of non-discretionary categories helps to offset external headwinds
- High share of U.S. business with good international growth opportunity
- Experienced and proven management team

### Strong free cash flow

- Focus on growing adjusted EBITDA & sustainable free cash flow
- FY17 adjusted free cash flow projected