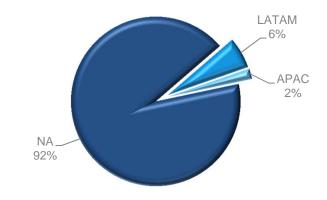

# Hardware & Home Improvement Overview

- Leading provider of residential locksets, builders hardware and plumbing and accessories
- Diversified product portfolio with well-recognized brands characterized by outstanding new product innovation and execution
- Large installed base about 925 million locks / 70 million households

#### **Net Sales By Geography (FY16)**

FY16 Revenue \$1,241M; Adj. EBITDA \$242M