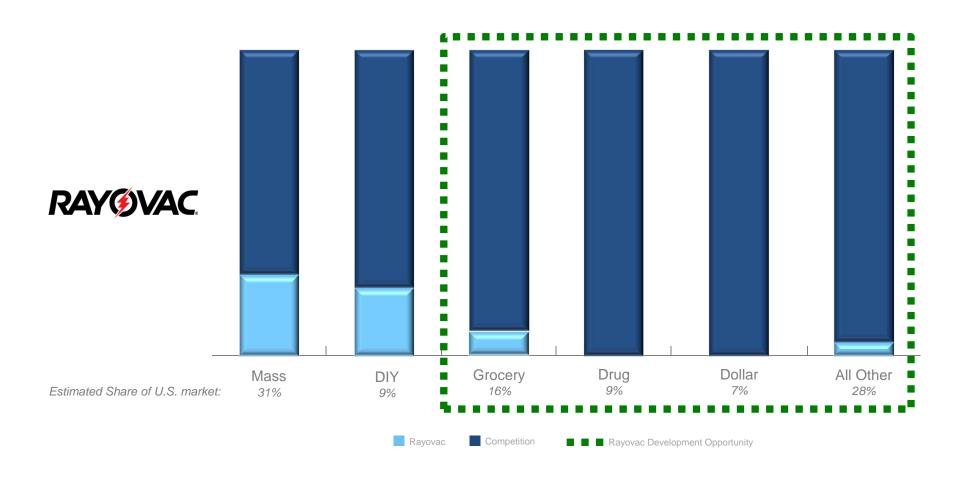

# More-More Battery Opportunities In The U.S.

# More-More Battery Opportunities In Europe