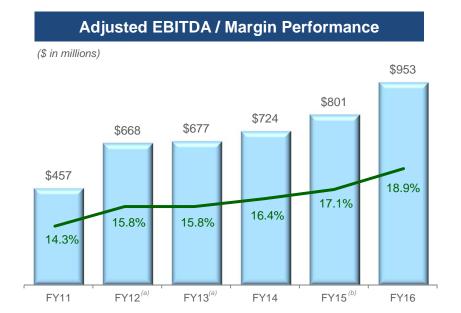

# Long-Term Financial Performance Continuous Growth Despite A Challenged Consumer

Spectrum Brands has generated robust sales and adjusted EBITDA growth both organically and through acquisitions.

<sup>(</sup>b) Reflects results for GAC from acquisition date of May 21, 2015 through September 30, 2015.

# Spectrum Brands Strong EBITDA Growth Despite Strong Currency Headwinds

- FY16 net sales of \$5,040 million and adjusted EBITDA of \$953 million
- FY16 included acquisitions sales and EBITDA of \$352 million and \$106 million, respectively<sup>(a)</sup>
- Organic sales up \$124 million / 2.6% (net of Fx) despite exits of non-strategic, unprofitable businesses (1.1%)
- Legacy adjusted EBITDA up \$46 million despite currency headwinds of \$(80) on EBITDA
- Strengthening relationships with major retailers globally & initiating major efficiency enhancement projects