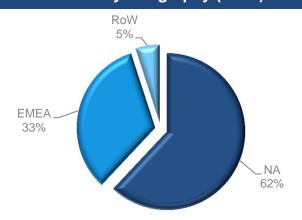

#### **Net Sales By Geography (FY16)**

FY16 Revenue \$2,010M; Adj. EBITDA \$311M