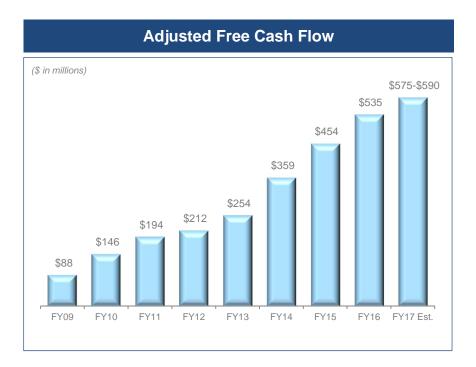

# Cash Flow Performance Sustainable Free Cash Flow and Shareholder Returns

- FY17 adjusted free cash flow is expected to be between \$575-\$590 million
- FY16 adjusted free cash flow was \$535 million, or approximately \$9 per share
- FY15 adjusted free cash flow was \$454 million, or nearly \$8 per share