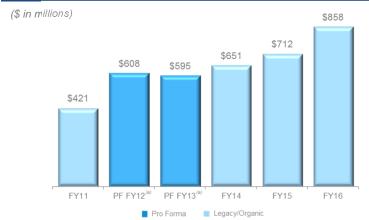

# Long-Term Financial Performance Continuous Growth Despite A Challenged Consumer

Spectrum Brands has generated robust sales and adjusted EBITDA growth both organically and through acquisitions.

<sup>(</sup>b) Reflects results for GAC from acquisition date of May 21, 2015 through September 30, 2015.

<sup>(</sup>a) Reflects pro forma as if HHI acquired at beginning of respective period. The pre-acquisition earnings and capital expenditures of HHI do not include the TLM Taiwan business as stand alone financial data is not available for the periods presented. The TLM Taiwan business is not deemed material to the Company's operating results.

# Cash Flow Performance Sustainable Free Cash Flow and Shareholder Returns

- FY17 adjusted free cash flow is expected to be between \$575-\$590 million
- FY16 adjusted free cash flow was \$535 million, or approximately \$9 per share
- FY15 adjusted free cash flow was \$454 million, or nearly \$8 per share