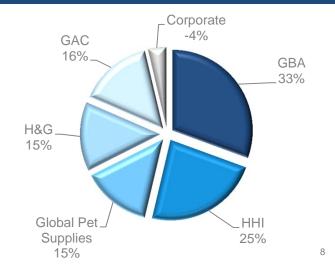

Spectrum Brands has a good risk profile due to its broad portfolio of categories

### FY16 Adjusted EBITDA - \$953 million

HHI

25%