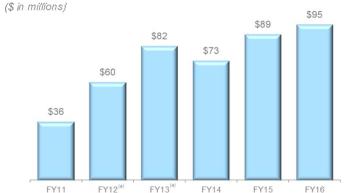

# Long-Term Financial Performance Continuous Growth Despite A Challenged Consumer

Spectrum Brands has generated robust sales and adjusted EBITDA growth both organically and through acquisitions.

<sup>(</sup>b) Reflects results for GAC from acquisition date of May 21, 2015 through September 30, 2015.

<sup>(</sup>a) Reflects pro forma as if HHI acquired at beginning of respective period. The pre-acquisition earnings and capital expenditures of HHI do not include the TLM Taiwan business as stand alone financial data is not available for the periods presented. The TLM Taiwan business is not deemed material to the Company's operating results.