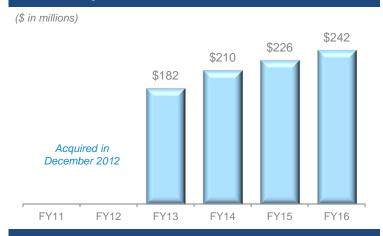

### Adjusted EBITDA Performance(a)

#### **Net Sales By Geography (FY16)**

FY16 Revenue \$1,241M; Adj. EBITDA \$242M