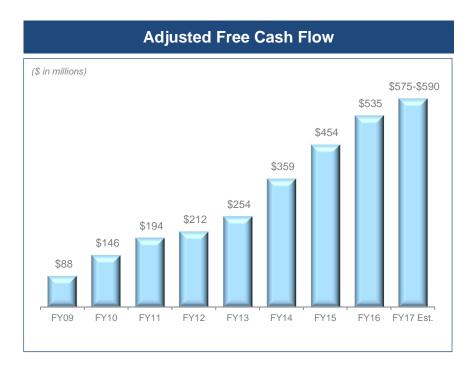

### Cash Flow Performance Sustainable Free Cash Flow And Shareholder Returns

- FY17 adjusted free cash flow is expected to be between \$575-\$590 million
- FY16 adjusted free cash flow was \$535 million, or approximately \$9 per share
- FY15 adjusted free cash flow was \$454 million, or nearly \$8 per share