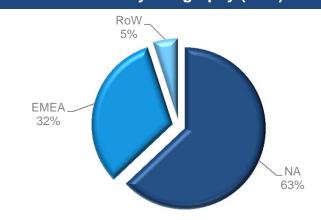

#### **Net Sales By Geography (TTM)**

#### TTM Revenue \$1,984M; Adj. EBITDA \$317M