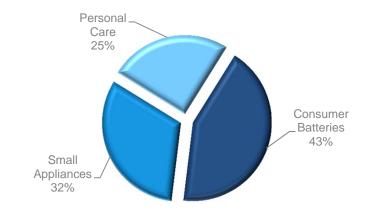

#### **Net Sales By Product Category (TTM)**

#### TTM Revenue \$1,984M; Adj. EBITDA \$317M