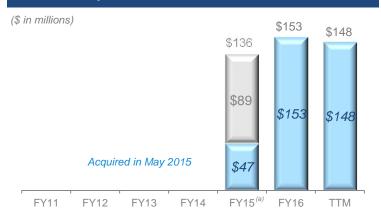

#### TTM Revenue \$446M; Adj. EBITDA \$148M

Global Auto Care (GAC) was acquired by Spectrum Brands on May 21, 2015. Actual results are for the period of May 21, 2015 through September 30, 2015 and pro-forma trailing 12 months for fiscal 2015.