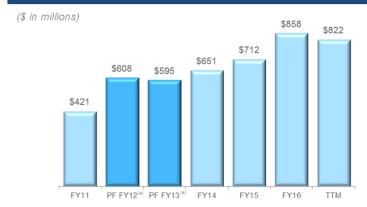

### Cash Flow Performance Sustainable Free Cash Flow And Shareholder Returns

- FY17 adjusted free cash flow is expected to be between \$575-\$590 million
- FY16 adjusted free cash flow was \$535 million, or approximately \$9 per share
- FY15 adjusted free cash flow was \$454 million, or nearly \$8 per share

#### 2017-2019 Operating Cash Flow = ~\$2.1 Billion

(\$ in billions)