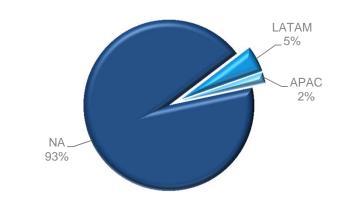

#### **Net Sales By Geography (TTM)**

FY14

Adjusted EBITDA Performance<sup>(a)</sup>

\$210

\$226

FY15

FY16