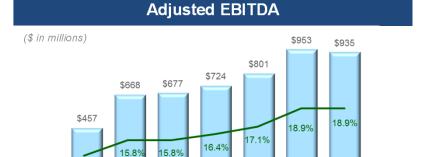

# Long-Term Financial Performance Continuous Growth Despite A Challenged Consumer

Spectrum Brands has generated robust sales and adjusted EBITDA growth both organically and through acquisitions.

<sup>(</sup>c) Reflects results from GloFish and PetMatrix respectively from May and June 2017 acquisitions.

#### Reconciliation of Adjusted EBITDA

| (\$ millions)                                       | 201 | 1       | 2012   | 2013      | 2014   | 2015   | 2016 |
|-----------------------------------------------------|-----|---------|--------|-----------|--------|--------|------|
| Net Income                                          | \$  | (75) \$ | 49 \$  | 5 (55) \$ | 215 \$ | 149 \$ | 358  |
| income tax expense                                  |     | 92      | 60     | 27        | 59     | 44     | 40   |
| interest Expense                                    |     | 208     | 192    | 376       | 202    | 272    | 250  |
| Depreciation and amortization                       |     | 105     | 105    | 140       | 157    | 170    | 183  |
| EBITDA                                              |     | 330     | 406    | 488       | 633    | 635    | 831  |
| Share based compensation                            |     | 30      | 29     | 44        | 47     | 48     | 64   |
| Pre-acquisition earnings                            |     | -       | 183    | 30        | -      | -      | -    |
| Restructuring and related charges                   |     | 29      | 19     | 34        | 23     | 29     | 15   |
| Acquisition and integration related charges         |     | 37      | 31     | 48        | 20     | 59     | 37   |
| Write off from impairment of intangible assets      |     | 32      | -      | -         | -      | -      | 5    |
| Accelerated depreciation and amortization           |     | (1)     | -      | -         | -      | -      | -    |
| Purchase accounting inventory fair value adjustment |     | -       | -      | 31        | -      | 22     | -    |
| Venezuelan devalution                               |     | -       | -      | 2         | -      | 2      | -    |
| Other                                               |     | -       | -      | -         | 1      | 6      | 1    |
| Adjusted EBITDA                                     | \$  | 457 \$  | 668 \$ | 677 \$    | 724 \$ | 801 \$ | 953  |