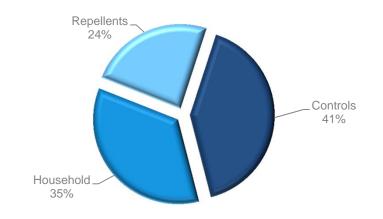

#### **Net Sales By Product Category (TTM)**

#### TTM Revenue \$1,984M; Adj. EBITDA \$317M