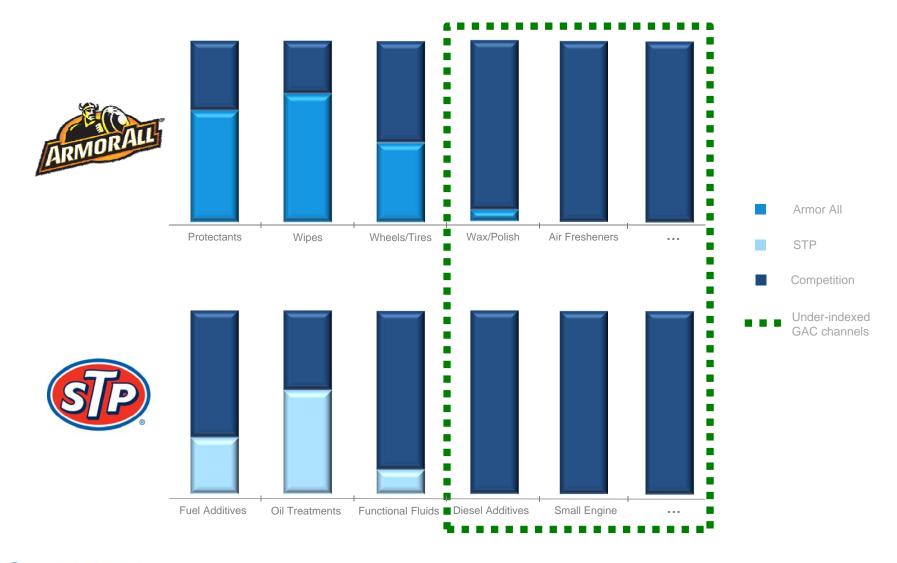

# More-More Global Auto Care Opportunities In The U.S.

#### GAC – Armor All

#### Expand The Armor All Brand Into Relevant White Space Categories

- Launch a full line of products by expanding into key formats and capitalizing on consumer trends
- Utilize relevant sub-brands to create a closer connection between Armor All and the air freshener category while leveraging quality and trust among key consumer targets
- Cross-promote with other Armor All appearance segments to drive trial/awareness and crosspurchase occasions
- Invest in targeted consumer advertising, both traditional and digital, in addition to core brand support