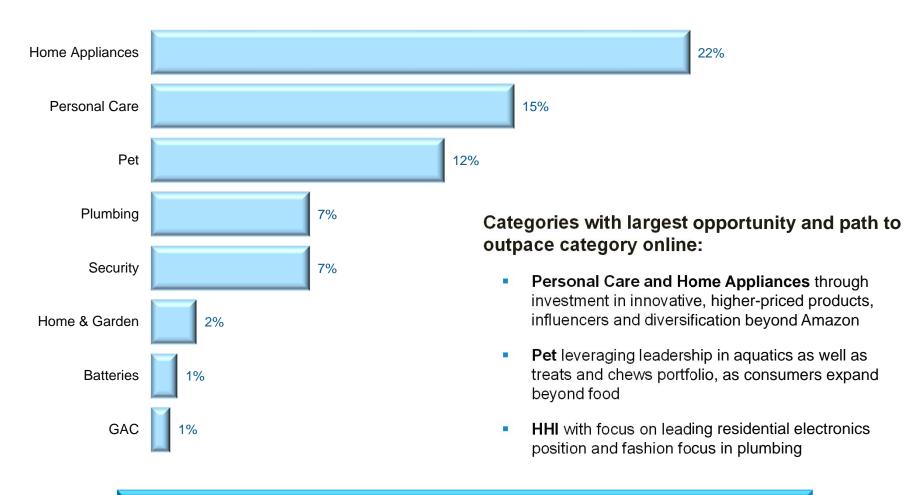

s and win-win opportunities with key retailers
- Support long-term, highly profitable growth driven by brand and innovation





#### GAC – Armor All

#### Expand The Armor All Brand Into Relevant White Space Categories

- Launch a full line of products by expanding into key formats and capitalizing on consumer trends
- Utilize relevant sub-brands to create a closer connection between Armor All and the air freshener category while leveraging quality and trust among key consumer targets
- Cross-promote with other Armor All appearance segments to drive trial/awareness and crosspurchase occasions
- Invest in targeted consumer advertising, both traditional and digital, in addition to core brand support





















### E-Commerce U.S. Online Penetration For Spectrum Brands Categories







### Cash Flow Performance Sustainable Free Cash Flow And Shareholder Returns

- FY17 adjusted free cash flow is expected to be between \$575-\$590 million
- FY16 adjusted free cash flow was \$535 million, or approximately \$9 per share
- FY15 adjusted free cash flow was \$454 million, or nearly \$8 per share







# Future Cash Flow High Flexibility For Additional Value Creation

#### 2017-2019 Operating Cash Flow = ~\$2.1 Billion

(\$ in billions)



#### **Uncommitted Cash Optionality**

- Pay down debt
- Acquisitions
- Share repurchases
- Further increase dividends



# Debt Delevering Successful Track Record After Acquisitions

- Strong free cash flow used to manage capital structure and drive value
- Proven integrator Russell Hobbs, HHI, FURminator, Black Flag/TAT, Tong Lung, L