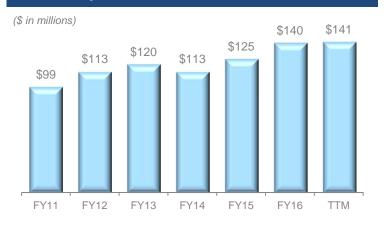

#### TTM Revenue \$1,254M; Adj. EBITDA \$246M

\$246

#### **Net Sales By Geography (TTM)**

FY14

Adjusted EBITDA Performance<sup>(a)</sup>

\$210

\$226

FY15

FY16