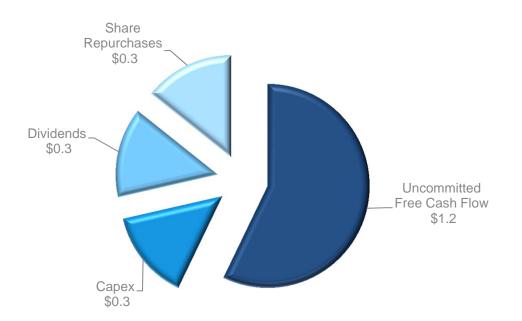

# Future Cash Flow High Flexibility For Additional Value Creation

#### 2017-2019 Operating Cash Flow = ~\$2.1 Billion

(\$ in billions)

#### **Uncommitted Cash Optionality**

- Pay down debt
- Acquisitions
- Share repurchases
- Further increase dividends