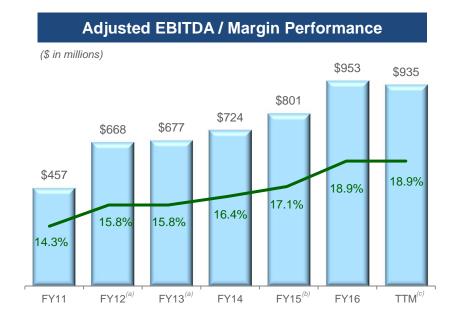

# Long-Term Financial Performance Continuous Growth Despite A Challenged Consumer

Spectrum Brands has generated robust sales and adjusted EBITDA growth both organically and through acquisitions.

<sup>(</sup>c) Reflects results from GloFish and PetMatrix respectively from May and June 2017 acquisitions.

#### Spectrum Brands Strong Well-Balanced Portfolio Of Categories

- TTM net sales of \$4,935 million and adjusted EBITDA of \$935 million(a)
- FY16 net sales of \$5,040 million and adjusted EBITDA of \$953 million
- FY16 included acquisitions sales and EBITDA of \$352 million and \$106 million, respectively(b)
- FY16 organic sales up \$124 million / 2.6% (net of Fx) despite exits of non-strategic, unprofitable businesses (1.1%)
- Strengthening relationships with major retailers globally & initiating major efficiency enhancement projects

#### Reconciliation of Adjusted EBITDA

| (\$ millions)                                       | 201 | 1       | 2012   | 2013      | 2014   | 2015   | 2016 |
|-----------------------------------------------------|-----|---------|--------|-----------|--------|--------|------|
| Net Income                                          | \$  | (75) \$ | 49 \$  | 5 (55) \$ | 215 \$ | 149 \$ | 358  |
| income tax expense                                  |     | 92      | 60     | 27        | 59     | 44     | 40   |
| interest Expense                                    |     | 208     | 192    | 376       | 202    | 272    | 250  |
| Depreciation and amortization                       |     | 105     | 105    | 140       | 157    | 170    | 183  |
| EBITDA                                              |     | 330     | 406    | 488       | 633    | 635    | 831  |
| Share based compensation                            |     | 30      | 29     | 44        | 47     | 48     | 64   |
| Pre-acquisition earnings                            |     | -       | 183    | 30        | -      | -      | -    |
| Restructuring and related charges                   |     | 29      | 19     | 34        | 23     | 29     | 15   |
| Acquisition and integration related charges         |     | 37      | 31     | 48        | 20     | 59     | 37   |
| Write off from impairment of intangible assets      |     | 32      | -      | -         | -      | -      | 5    |
| Accelerated depreciation and amortization           |     | (1)     | -      | -         | -      | -      | -    |
| Purchase accounting inventory fair value adjustment |     | -       | -      | 31        | -      | 22     | -    |
| Venezuelan devalution                               |     | -       | -      | 2         | -      | 2      | -    |
| Other                                               |     | -       | -      | -         | 1      | 6      | 1    |
| Adjusted EBITDA                                     | \$  | 457 \$  | 668 \$ | 677 \$    | 724 \$ | 801 \$ | 953  |