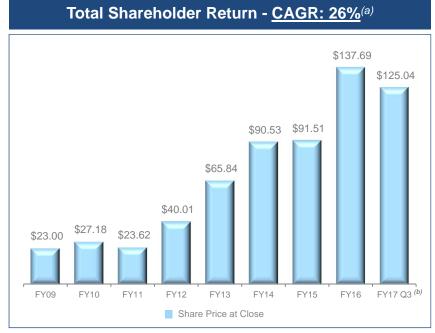

- Utilize relevant sub-brands to create a closer connection between Armor All and the air freshener category while leveraging quality and trust among key consumer targets
- Cross-promote with other Armor All appearance segments to drive trial/awareness and crosspurchase occasions
- Invest in targeted consumer advertising, both traditional and digital, in addition to core brand support





















### E-Commerce U.S. Online Penetration For Spectrum Brands Categories







### Cash Flow Performance Sustainable Free Cash Flow And Shareholder Returns

- FY17 adjusted free cash flow is expected to be between \$575-\$590 million
- FY16 adjusted free cash flow was \$535 million, or approximately \$9 per share
- FY15 adjusted free cash flow was \$454 million, or nearly \$8 per share







# Future Cash Flow High Flexibility For Additional Value Creation

#### 2017-2019 Operating Cash Flow = ~\$2.1 Billion

(\$ in billions)



#### **Uncommitted Cash Optionality**

- Pay down debt
- Acquisitions
- Share repurchases
- Further increase dividends



# Debt Delevering Successful Track Record After Acquisitions

- Strong free cash flow used to manage capital structure and drive value
- Proven integrator Russell Hobbs, HHI, FURminator, Black Flag/TAT, Tong Lung, Liquid Fence, Tell, Salix, IAMS/Eukanuba, Global Auto Care





<sup>(</sup>a) Reflects pro forma as if Russell Hobbs merger completed at beginning of respective period.

<sup>(</sup>b) Reflects pro forma as if HHI acquired at the beginning of respective period.

<sup>(</sup>c) Reflects pro forma as if GAC acquired at