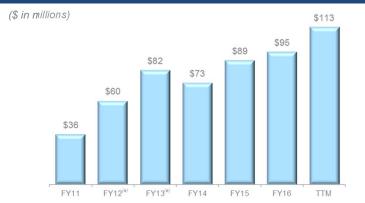

# Long-Term Financial Performance Continuous Growth Despite A Challenged Consumer

Spectrum Brands has generated robust sales and adjusted EBITDA growth both organically and through acquisitions.

<sup>(</sup>c) Reflects results from GloFish and PetMatrix respectively from May and June 2017 acquisitions.

<sup>(</sup>a) Reflects pro forma as if HHI acquired at beginning of respective period. The pre-acquisition earnings and capital expenditures of HHI do not include the TLM Taiwan business as stand alone financial data is not available for the periods presented. The TLM Taiwan business is not deemed material to the Company's operating results.

<sup>(</sup>b) Reflects results for GAC from acquisition date of May 21, 2015 through September 30, 2015.