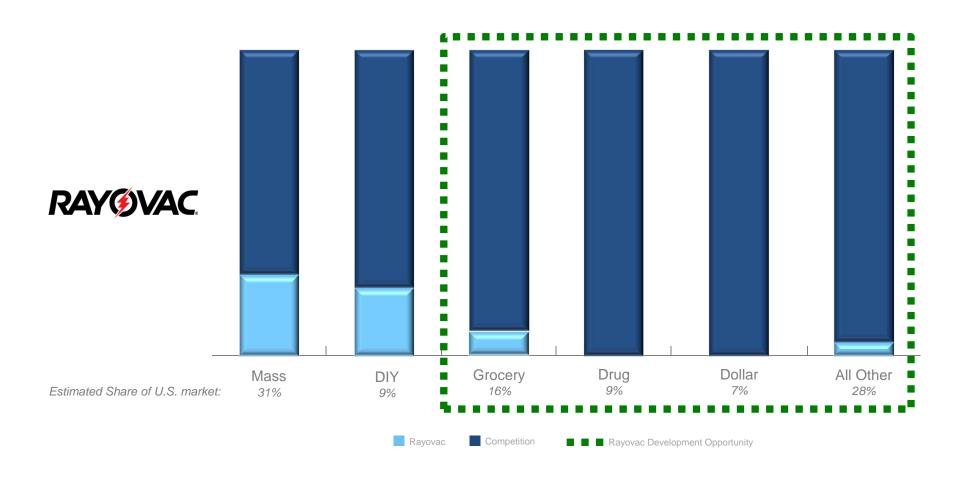

# More-More Battery Opportunities In The U.S.

#### More channels in existing markets

- Insect repellent into auto channel
- Batteries into food/drug and dollar