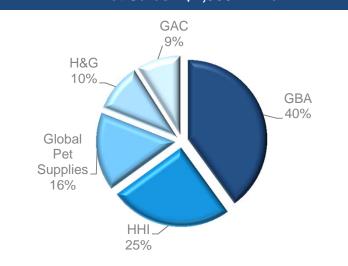

#### Spectrum Brands Strong Well-Balanced Portfolio Of Categories

- TTM net sales of \$4,935 million and adjusted EBITDA of \$935 million(a)
- FY16 net sales of \$5,040 million and adjusted EBITDA of \$953 million
- FY16 included acquisitions sales and EBITDA of \$352 million and \$106 million, respectively(b)
- FY16 organic sales up \$124 million / 2.6% (net of Fx) despite exits of non-strategic, unprofitable businesses (1.1%)
- Strengthening relationships with major retailers globally & initiating major efficiency enhancement projects

#### TTM Net Sales - \$4,935 million

#### TTM Adjusted EBITDA - \$935 million