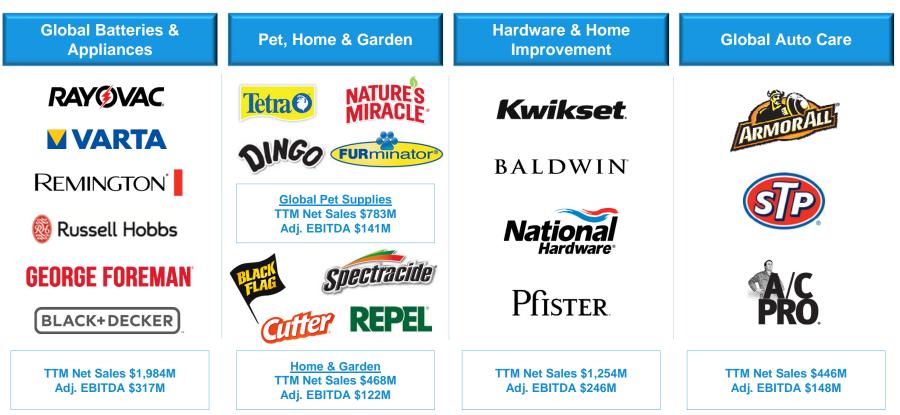

#### Spectrum Brands Strong Well-Balanced Portfolio Of Categories

- TTM net sales of \$4,935 million and adjusted EBITDA of \$935 million(a)
- FY16 net sales of \$5,040 million and adjusted EBITDA of \$953 million
- FY16 included acquisitions sales and EBITDA of \$352 million and \$106 million, respectively(b)
- FY16 organic sales up \$124 million / 2.6% (net of Fx) despite exits of non-strategic, unprofitable businesses (1.1%)
- Strengthening relationships with major retailers globally & initiating major efficiency enhancement projects

#### Spectr

Acquisitions are GloFish and PetMatrix completed in May and June 2017, respectively. Acquisitions are IAMS/Eukanuba European pet food, Salix Animal Health and GAC.

Note: TTM reflects the trailing 12 months ended July 2<sup>nd</sup>, 2017.

#### TTM Net Sales - \$4,935 million

#### TTM Adjusted EBITDA - \$935 million

#### TTM Revenue \$1,984M; Adj. EBITDA \$317M

#### **Net Sales By Geography (TTM)**

TTM Revenue \$783M; Adj. EBITDA \$141M

#### **Net Sales By Geography (TTM)**

TTM Revenue \$468M; Adj. EBITDA \$122M

#### TTM Revenue \$1,254M; Adj. EBITDA \$246M

\$246

#### TTM Revenue \$446M; Adj. EBITDA \$148M

Global Auto Care (GAC) was acquired by Spectrum Brands on May 21, 2015. Actual results are for the period of May 21, 2015 through September 30, 2015 and pro-forma trailing 12 months for fiscal 2015.