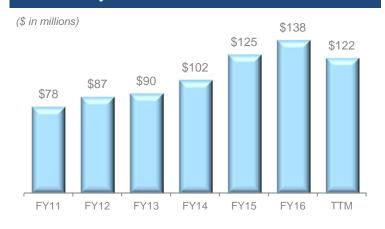

#### **Adjusted EBITDA Performance**

#### **Net Sales By Geography (TTM)**

TTM Revenue \$468M; Adj. EBITDA \$122M