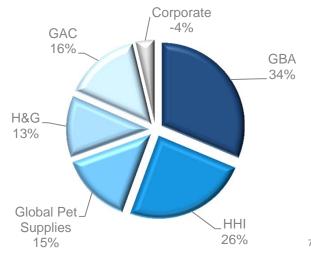

#### Reconciliation of Adjusted EBITDA by Segment

|                                                | FY 2016 |        |     |        |          |        |        |          |       |
|------------------------------------------------|---------|--------|-----|--------|----------|--------|--------|----------|-------|
| (\$ millions)                                  |         | GBA    | нні | PET    |          | H&G    | GAC    | Corp     | Total |
| Net Income                                     | \$      | 233 \$ | 191 | \$ 84  | \$       | 121 \$ | 117 \$ | (388) \$ | 358   |
| Income tax expense                             |         | -      | -   | -      |          | -      | -      | 40       | 40    |
| Interest expense                               |         | -      | -   | -      |          | -      | -      | 250      | 250   |
| Depreciation and amortization                  |         | 72     | 35  | 43     | 3        | 15     | 18     | -        | 183   |
| EBITDA                                         |         | 305    | 226 | 127    | ,        | 136    | 135    | (98)     | 831   |
| Share based compensation                       |         | -      | -   | -      |          | -      | -      | 64       | 64    |
| Restructuring and related charges              |         | 3      | 13  | 5      | 5        | 1      | 14     | 1        | 37    |
| Acquisition and integration related charges    |         | 1      | 2   | 6      | 5        | 1      | 5      | -        | 15    |
| Write off from impairment of intangible assets |         | 2      | -   | 2      | <u> </u> | 1      | -      | -        | 5     |
| Other                                          |         | -      | -   | -      |          | -      | -      | 1        | 1     |
| Adjusted EBITDA                                | \$      | 311 \$ | 241 | \$ 140 | \$       | 139 \$ | 154 \$ | (32) \$  | 953   |