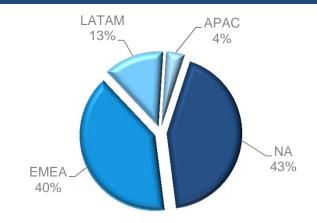

#### **Net Sales By Geography (TTM)**

#### TTM Revenue \$1,984M; Adj. EBITDA \$317M