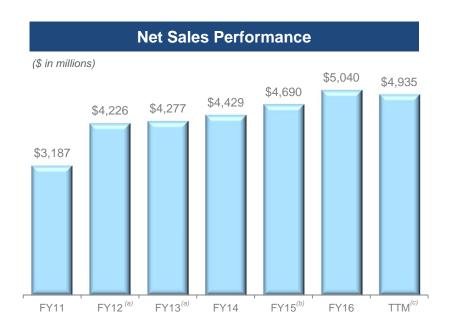

# Long-Term Financial Performance Continuous Growth Despite A Challenged Consumer

Spectrum Brands has generated robust sales and adjusted EBITDA growth both organically and through acquisitions.

<sup>(</sup>c) Reflects results from GloFish and PetMatrix respectively from May and June 2017 acquisitions.

#### Spectrum Brands Strong Well-Balanced Portfolio Of Categories

- TTM net sales of \$4,935 million and adjusted EBITDA of \$935 million(a)
- FY16 net sales of \$5,040 million and adjusted EBITDA of \$953 million
- FY16 included acquisitions sales and EBITDA of \$352 million and \$106 million, respectively(b)
- FY16 organic sales up \$124 million / 2.6% (net of Fx) despite exits of non-strategic, unprofitable businesses (1.1%)
- Strengthening relationships with major retailers globally & initiating major efficiency enhancement projects