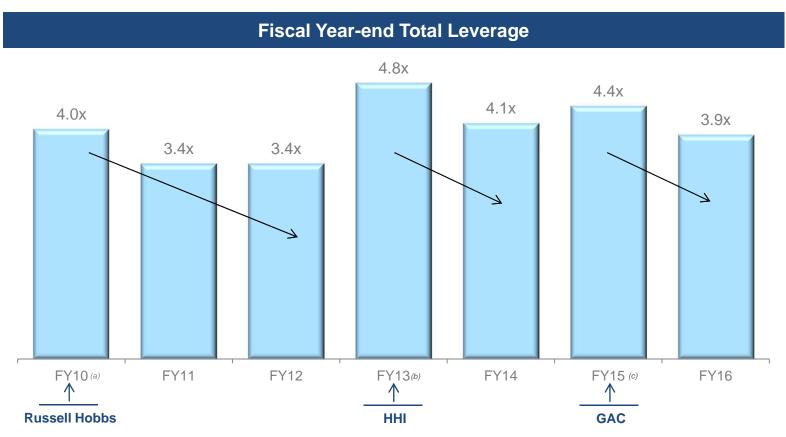

# Debt Delevering Successful Track Record After Acquisitions

- Strong free cash flow used to manage capital structure and drive value
- Proven integrator Russell Hobbs, HHI, FURminator, Black Flag/TAT, Tong Lung, Liquid Fence, Tell, Salix, IAMS/Eukanuba, Global Auto Care

<sup>(</sup>a) Reflects pro forma as if Russell Hobbs merger completed at beginning of respective period.

<sup>(</sup>b) Reflects pro forma as if HHI acquired at the beginning of respective period.

<sup>(</sup>c) Reflects pro forma as if GAC acquired at the beginning of respective period.