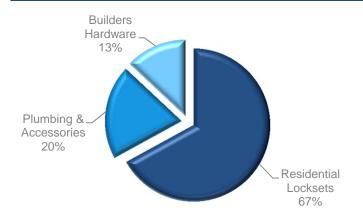

#### **Net Sales By Product Category (TTM)**

#### Hardware & Home Improvement Overview

- Leading provider of residential locksets, builders hardware and plumbing and accessories
- Diversified product portfolio with well-recognized brands characterized by outstanding new product innovation and execution
- Large installed base about 925 million locks / 70 million households