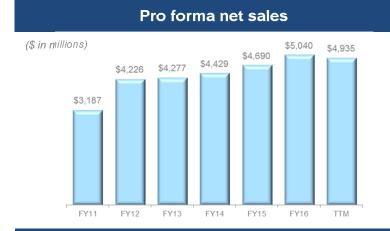

# Long-Term Financial Performance Continuous Growth Despite A Challenged Consumer

Spectrum Brands has generated robust sales and adjusted EBITDA growth both organically and through acquisitions.

<sup>(</sup>c) Reflects results from GloFish and PetMatrix respectively from May and June 2017 acquisitions.

<sup>(</sup>a) Reflects pro forma as if HHI acquired at beginning of respective period. The pre-acquisition earnings and capital expenditures of HHI do not include the TLM Taiwan business as stand alone financial data is not available for the periods presented. The TLM Taiwan business is not deemed material to the Company's operating results.

<sup>(</sup>b) Reflects results for GAC from acquisition date of May 21, 2015 through September 30, 2015.

#### Spectrum Brands Strong Well-Balanced Portfolio Of Categories

- TTM net sales of \$4,935 million and adjusted EBITDA of \$935 million(a)
- FY16 net sales of \$5,040 million and adjusted EBITDA of \$953 million
- FY16 included acquisitions sales and EBITDA of \$352 million and \$106 million, respectively(b)
- FY16 organic sales up \$124 million / 2.6% (net of Fx) despite exits of non-strategic, unprofitable businesses (1.1%)
- Strengthening relationships with major retailers globally & initiating major efficiency enhancement projects