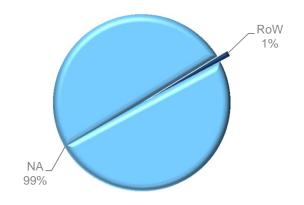

#### Hardware & Home Improvement Overview

- Leading provider of residential locksets, builders hardware and plumbing and accessories
- Diversified product portfolio with well-recognized brands characterized by outstanding new product innovation and execution
- Large installed base about 925 million locks / 70 million households

#### **Net Sales By Geography (TTM)**

FY14

Adjusted EBITDA Performance<sup>(a)</sup>

\$210

\$226

FY15

FY16