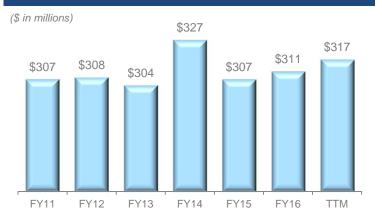

#### Adjusted EBITDA Performance(a)

#### TTM Revenue \$1,984M; Adj. EBITDA \$317M

#### Global Batteries & Appliances Overview

- Value brands appeal to consumers
- Capitalizing on global platform with innovation and a stream of new product launches
- Strong adjusted EBITDA performance despite soft economy and volatile FX (constant currency EBITDA FY15: \$374; FY16: \$388; TTM: \$348)