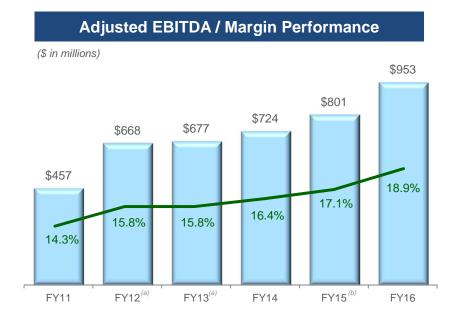

# Long-Term Financial Performance Continuous Growth Despite A Challenged Consumer

Spectrum Brands has generated robust sales and adjusted EBITDA growth both organically and through acquisitions.

<sup>(</sup>b) Reflects results for GAC from acquisition date of May 21, 2015 through September 30, 2015.

<sup>(</sup>a) Reflects pro forma as if HHI acquired at beginning of respective period. The pre-acquisition earnings and capital expenditures of HHI do not include the TLM Taiwan business as stand alone financial data is not available for the periods presented. The TLM Taiwan business is not deemed material to the Company's operating results.

# Spectrum Brands Strong EBITDA Growth Despite Strong Currency Headwinds

- FY16 net sales of \$5,040 million and adjusted EBITDA of \$953 million
- FY16 included acquisitions sales and EBITDA of \$352 million and \$106 million, respectively<sup>(a)</sup>
- Organic sales up \$124 million / 2.6% (net of Fx) despite exits of non-strategic, unprofitable businesses (1.1%)
- Legacy adjusted EBITDA up \$46 million despite currency headwinds of \$(80) on EBITDA
- Strengthening relationships with major retailers globally & initiating major efficiency enhancement projects