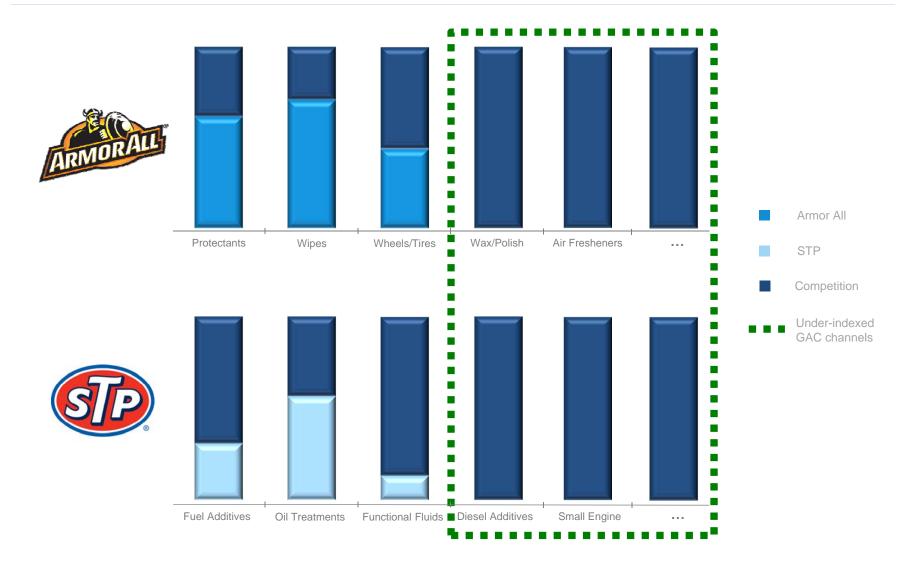

## Global Auto Care

- Market-leading auto care brands, including Armor All, STP and A/C PRO
- Armor All and STP enjoy 32% and 24% unaided brand awareness
- History of innovation and industry leadership
- Unmatched shelf space in auto retailers