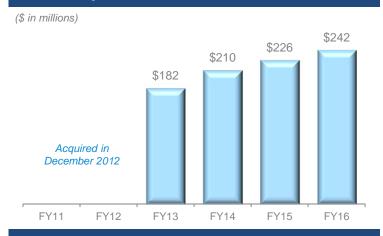

#### **Net Sales By Geography (FY16)**

FY16 Revenue \$1,241M; Adj. EBITDA \$242M