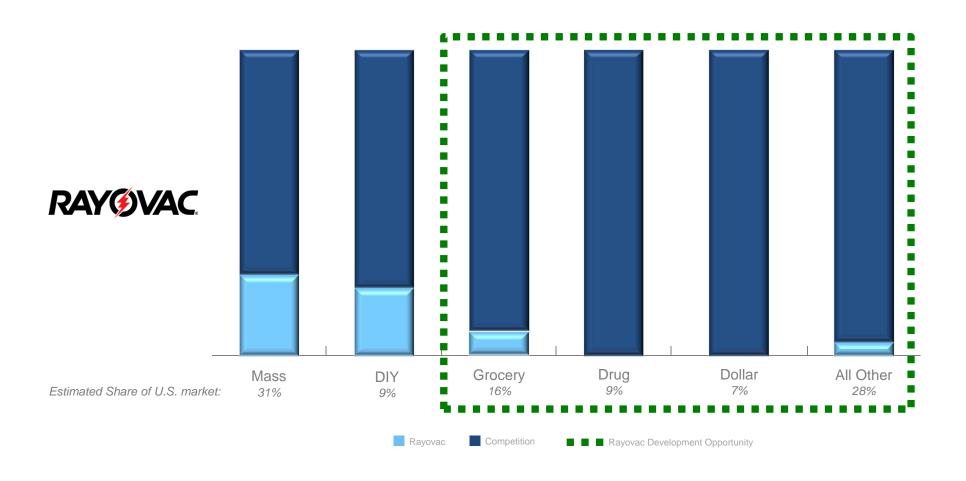

## Global Auto Care

- Market-leading auto care brands, including Armor All, STP and A/C PRO
- Armor All and STP enjoy 32% and 24% unaided brand awareness
- History of innovation and industry leadership
- Unmatched shelf space in auto retailers