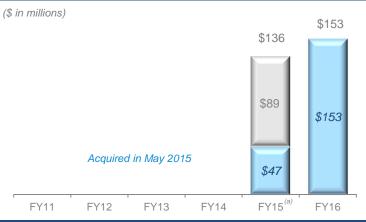

## Global Auto Care

- Market-leading auto care brands, including Armor All, STP and A/C PRO
- Armor All and STP enjoy 32% and 24% unaided brand awareness
- History of innovation and industry leadership
- Unmatched shelf space in auto retailers

### FY16 Revenue \$454M; Adj. EBITDA \$153M