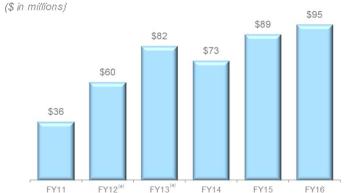

# Long-Term Financial Performance Continuous Growth Despite A Challenged Consumer

Spectrum Brands has generated robust sales and adjusted EBITDA growth both organically and through acquisitions.

<sup>(</sup>b) Reflects results for GAC from acquisition date of May 21, 2015 through September 30, 2015.

<sup>(</sup>a) Reflects pro forma as if HHI acquired at beginning of respective period. The pre-acquisition earnings and capital expenditures of HHI do not include the TLM Taiwan business as stand alone financial data is not available for the periods presented. The TLM Taiwan business is not deemed material to the Company's operating results.

# Financial Snapshot

<sup>(</sup>a) Reflects pro forma as if HHI acquired at beginning of respective period.

The pre-acquisition earnings and capital expenditures of HHI do not include the TLM Taiwan business as stand alone financial data is not available for the periods presented.