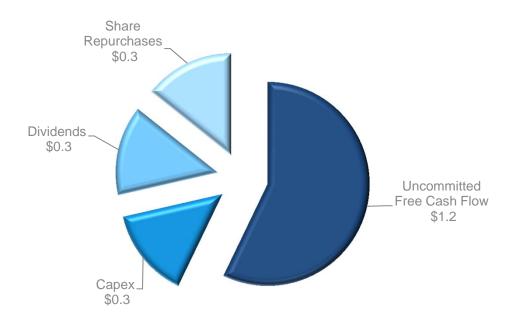

## 2017-2019 Operating Cash Flow = ~\$2.1 Billion

(\$ in billions)

## **Uncommitted Cash Optionality**

- Pay down debt
- Acquisitions
- Share repurchases
- Further increase dividends