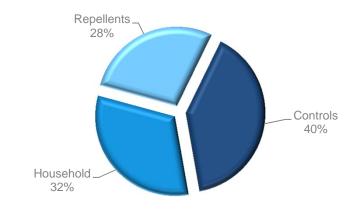

## Global Auto Care

- Market-leading auto care brands, including Armor All, STP and A/C PRO
- Armor All and STP enjoy 32% and 24% unaided brand awareness
- History of innovation and industry leadership
- Unmatched shelf space in auto retailers

### Net Sales By Product Category (FY16)