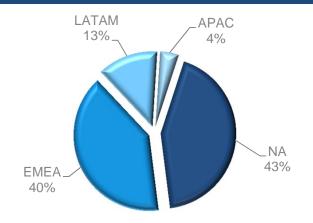

#### **Net Sales By Geography (FY16)**

FY16 Revenue \$2,010M; Adj. EBITDA \$311M