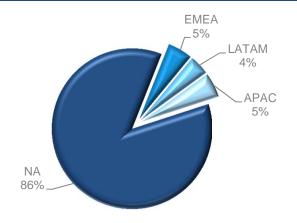

#### **Net Sales By Geography (FY16)**

### FY16 Revenue \$454M; Adj. EBITDA \$153M