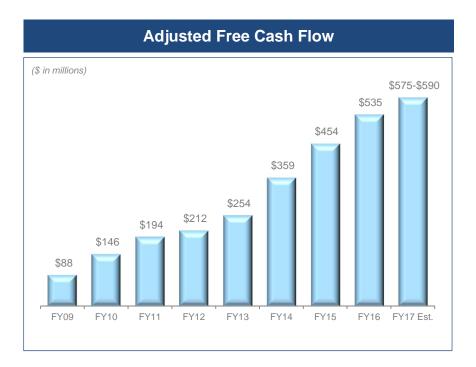

# Cash Flow Performance Sustainable Free Cash Flow and Shareholder Returns

- FY17 adjusted free cash flow is expected to be between \$575-\$590 million
- FY16 adjusted free cash flow was \$535 million, or approximately \$9 per share
- FY15 adjusted free cash flow was \$454 million, or nearly \$8 per share

### Strong free cash flow

- Focus on growing adjusted EBITDA & sustainable free cash flow
- FY17 adjusted free cash flow projected to be between \$575-\$590 million
- Opportunity for future acquisitions, higher dividends and share buy-backs