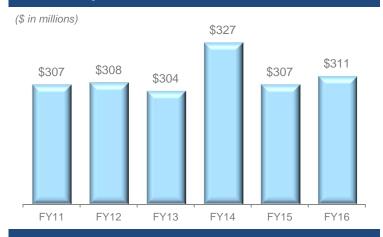

### Adjusted EBITDA Performance(a)

#### **Net Sales By Geography (FY16)**

FY16 Revenue \$2,010M; Adj. EBITDA \$311M