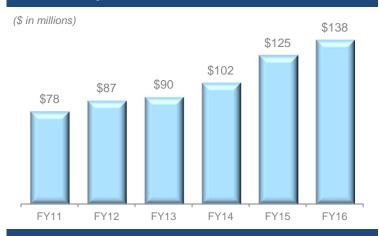

# Cash Flow Performance Sustainable Free Cash Flow and Shareholder Returns

- FY17 adjusted free cash flow is expected to be between \$575-\$590 million
- FY16 adjusted free cash flow was \$535 million, or approximately \$9 per share
- FY15 adjusted free cash flow was \$454 million, or nearly \$8 per share