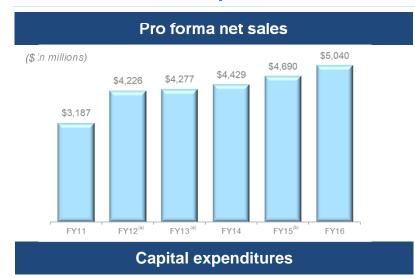

# Long-Term Financial Performance Continuous Growth Despite A Challenged Consumer

Spectrum Brands has generated robust sales and adjusted EBITDA growth both organically and through acquisitions.

<sup>(</sup>b) Reflects results for GAC from acquisition date of May 21, 2015 through September 30, 2015.

<sup>(</sup>a) Reflects pro forma as if HHI acquired at beginning of respective period. The pre-acquisition earnings and capital expenditures of HHI do not include the TLM Taiwan business as stand alone financial data is not available for the periods presented. The TLM Taiwan business is not deemed material to the Company's operating results.

# Financial Snapshot

<sup>(</sup>a) Reflects pro forma as if HHI acquired at beginning of respective period.

The pre-acquisition earnings and capital expenditures of HHI do not include the TLM Taiwan business as stand alone financial data is not available for the periods presented.