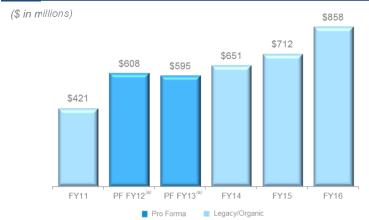

# Long-Term Financial Performance Continuous Growth Despite A Challenged Consumer

Spectrum Brands has generated robust sales and adjusted EBITDA growth both organically and through acquisitions.

<sup>(</sup>b) Reflects results for GAC from acquisition date of May 21, 2015 through September 30, 2015.

<sup>(</sup>a) Reflects pro forma as if HHI acquired at beginning of respective period. The pre-acquisition earnings and capital expenditures of HHI do not include the TLM Taiwan business as stand alone financial data is not available for the periods presented. The TLM Taiwan business is not deemed material to the Company's operating results.