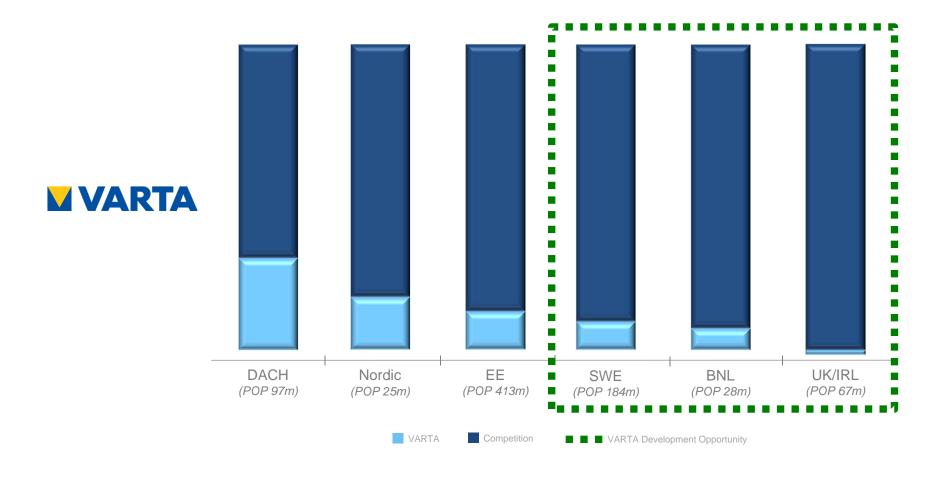

## Global Auto Care

- Market-leading auto care brands, including Armor All, STP and A/C PRO
- Armor All and STP enjoy 32% and 24% unaided brand awareness
- History of innovation and industry leadership
- Unmatched shelf space in auto retailers