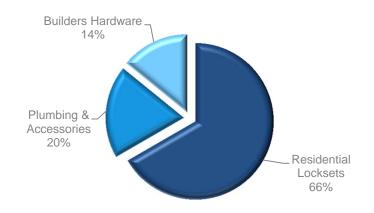

# Hardware & Home Improvement Overview

- Leading provider of residential locksets, builders hardware and plumbing and accessories
- Diversified product portfolio with well-recognized brands characterized by outstanding new product innovation and execution
- Large installed base about 925 million locks / 70 million households

### **Net Sales By Product Category (FY16)**