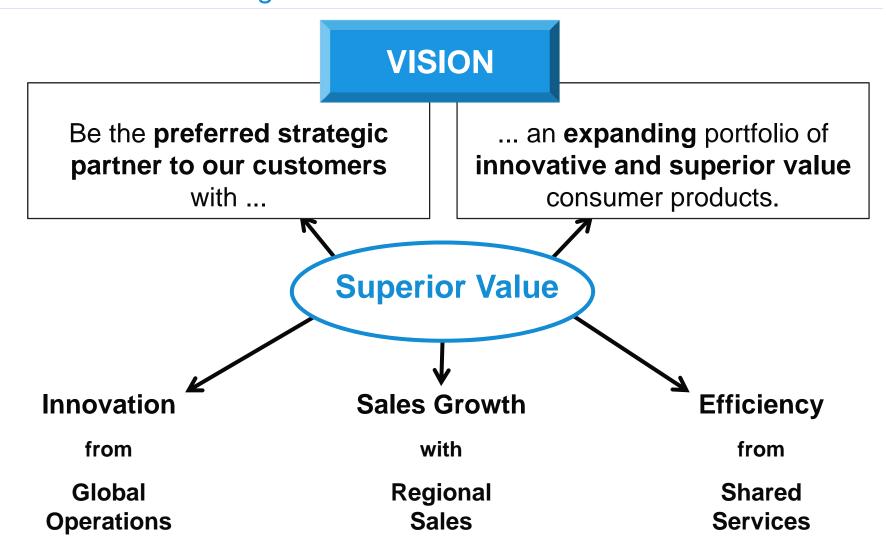

# Long-Term Financial Performance Continuous Growth Despite A Challenged Consumer

Spectrum Brands has generated robust sales and adjusted EBITDA growth both organically and through acquisitions.

<sup>(</sup>b) Reflects results for GAC from acquisition date of May 21, 2015 through September 30, 2015.

# Spectrum Brands Strong EBITDA Growth Despite Strong Currency Headwinds

- FY16 net sales of \$5,040 million and adjusted EBITDA of \$953 million
- FY16 included acquisitions sales and EBITDA of \$352 million and \$106 million, respectively<sup>(a)</sup>
- Organic sales up \$124 million / 2.6% (net of Fx) despite exits of non-strategic, unprofitable businesses (1.1%)
- Legacy adjusted EBITDA up \$46 million despite currency headwinds of \$(80) on EBITDA
- Strengthening relationships with major retailers globally & initiating major efficiency enhancement projects