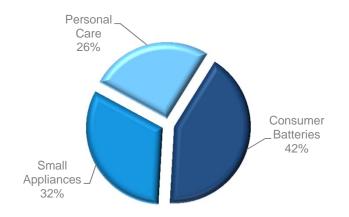

# Global Batteries & Appliances Overview

- Value brands appeal to consumers
- Capitalizing on global platform with innovation and a stream of new product launches
- Strong adjusted EBITDA performance despite soft economy and volatile FX (constant currency EBITDA FY15: \$374; FY16: \$388)

## Net Sales By Product Category (FY16)