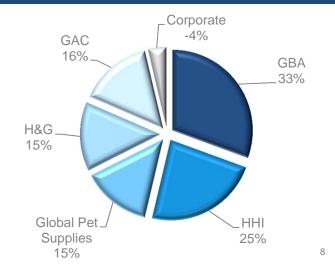

Spectrum Brands has a good risk profile due to its broad portfolio of categories

# Global GAC GAC 9% GBA GBA 40%

Pet

Supplies 16%

### FY16 Adjusted EBITDA - \$953 million

HHI

25%