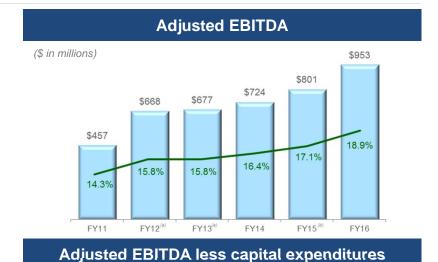

# Long-Term Financial Performance Continuous Growth Despite A Challenged Consumer

Spectrum Brands has generated robust sales and adjusted EBITDA growth both organically and through acquisitions.

<sup>(</sup>b) Reflects results for GAC from acquisition date of May 21, 2015 through September 30, 2015.

<sup>(</sup>a) Reflects pro forma as if HHI acquired at beginning of respective period. The pre-acquisition earnings and capital expenditures of HHI do not include the TLM Taiwan business as stand alone financial data is not available for the periods presented. The TLM Taiwan business is not deemed material to the Company's operating results.

# Spectrum Brands Strong EBITDA Growth Despite Strong Currency Headwinds

- FY16 net sales of \$5,040 million and adjusted EBITDA of \$953 million
- FY16 included acquisitions sales and EBITDA of \$352 million and \$106 million, respectively<sup>(a)</sup>
- Organic sales up \$124 million / 2.6% (net of Fx) despite exits of non-strategic, unprofitable businesses (1.1%)
- Legacy adjusted EBITDA up \$46 million despite currency headwinds of \$(80) on EBITDA
- Strengthening relationships with major retailers globally & initiating major efficiency enhancement projects

# Reconciliation of Adjusted EBITDA

| (\$ millions)                                       | 201 | 1       | 2012   | 2013      | 2014   | 2015   | 2016 |
|-----------------------------------------------------|-----|---------|--------|-----------|--------|--------|------|
| Net Income                                          | \$  | (75) \$ | 49 \$  | 5 (55) \$ | 215 \$ | 149 \$ | 358  |
| income tax expense                                  |     | 92      | 60     | 27        | 59     | 44     | 40   |
| interest Expense                                    |     | 208     | 192    | 376       | 202    | 272    | 250  |
| Depreciation and amortization                       |     | 105     | 105    | 140       | 157    | 170    | 183  |
| EBITDA                                              |     | 330     | 406    | 488       | 633    | 635    | 831  |
| Share based compensation                            |     | 30      | 29     | 44        | 47     | 48     | 64   |
| Pre-acquisition earnings                            |     | -       | 183    | 30        | -      | -      | -    |
| Restructuring and related charges                   |     | 29      | 19     | 34        | 23     | 29     | 15   |
| Acquisition and integration related charges         |     | 37      | 31     | 48        | 20     | 59     | 37   |
| Write off from impairment of intangible assets      |     | 32      | -      | -         | -      | -      | 5    |
| Accelerated depreciation and amortization           |     | (1)     | -      | -         | -      | -      | -    |
| Purchase accounting inventory fair value adjustment |     | -       | -      | 31        | -      | 22     | -    |
| Venezuelan devalution                               |     | -       | -      | 2         | -      | 2      | -    |
| Other                                               |     | -       | -      | -         | 1      | 6      | 1    |
| Adjusted EBITDA                                     | \$  | 457 \$  | 668 \$ | 677 \$    | 724 \$ | 801 \$ | 953  |