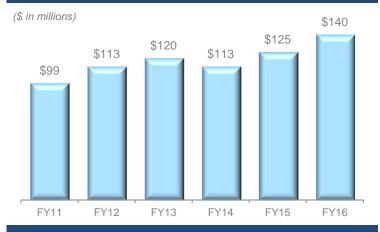

### Adjusted EBITDA Performance<sup>(a)</sup>

#### **Net Sales By Geography (FY16)**

FY16 Revenue \$826M; Adj. EBITDA \$140M